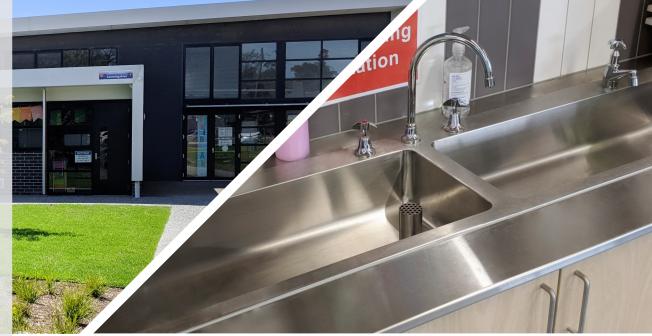

(L-R): Top - A view of the Diamond Creek East Primary School, views of Britex Stainless Steel Flat Clay Rim and Ablution, Britex Stainless Steel Accessible Drinking Trough, Britex Stainless Steel Plaster and Clay Arrestor and Britex Stainless Steel BenchTech Single Sink Bench.