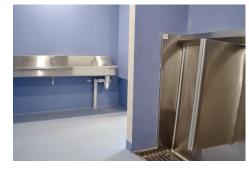

(L-R): Top - A view of Kambrya College, view of Britex Stainless Steel Sanistep Urinal with Urinal Privacy Panels, view of Britex Stainless Steel Preplumbed Hand Wash Trough, close up view of Britex Stainless Steel Preplumbed Hand Wash Trough with Wall Mounted Push Button Tap and view of Britex Stainless Steel Multi Vanity Hand Basin.