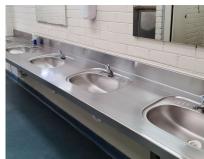

(L-R): Top - A view of Kambrya College, view of Britex Stainless Steel Sanistep Urinal with Urinal Privacy Panels, view of Britex Stainless Steel Preplumbed Hand Wash Trough, close up view of Britex Stainless Steel Preplumbed Hand Wash Trough with Wall Mounted Push Button Tap and view of Britex Stainless Steel Multi Vanity Hand Basin.