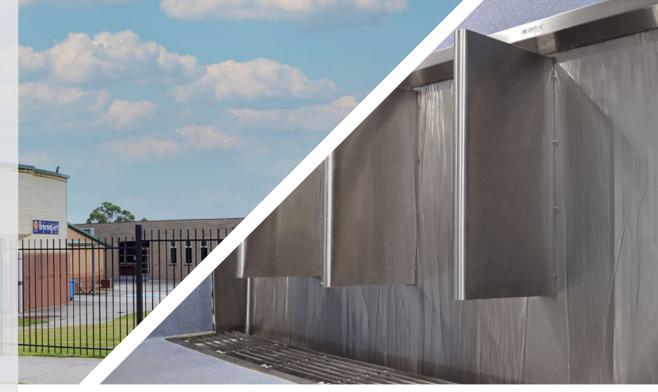

(L-R): Top - A view of Kambrya College, view of Britex Stainless Steel Sanistep Urinal with Urinal Privacy Panels, view of Britex Stainless Steel Preplumbed Hand Wash Trough, close up view of Britex Stainless Steel Preplumbed Hand Wash Trough with Wall Mounted Push Button Tap and view of Britex Stainless Steel Multi Vanity Hand Basin.