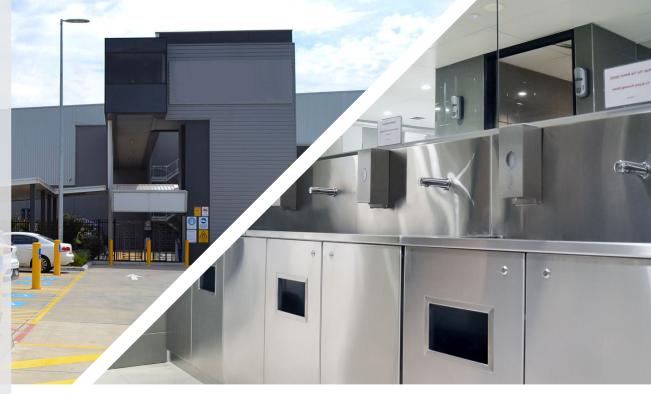

## Melbourne Airport Warehouse Facility

**TULLAMARINE, VIC | FEBRUARY 2022** 

**PLUMBER:** CBS Plumbing

BRITEX PROJECT MANAGER: Britex VIC

Designing smart stainless solutions, these custom Britex fixtures installed at Melbourne Airport Business Park are ideal for high volume facilities.

Alongside CBS Plumbing, Britex was involved in the bathroom refurbishment project at this Melbourne Airport Warehouse Facility. With custom products including our hand wash trough, Britex integrated stainless steel lockable doors and open holes with lead-in edges for bins, conveniently fit for purpose and highly durable.

Other Britex products featured in this project include:

- Multiple Britex Stainless Steel Custom Hand Wash Troughs
- Britex Stainless Steel Sanistep Urinal (USAN)

(L-R): Top - A view of the Melbourne Airport Warehouse Facility, view of Britex Stainless Steel Custom Hand Wash Trough with SS Support Frame and Lockable Front Doors with Open Holes for Bins, Britex Stainless Steel Sanistep Urinal, Britex Stainless Steel Custom Hand Wash Trough with Tapware.