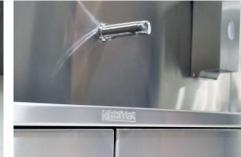

Alongside CBS Plumbing, Britex was involved in the bathroom refurbishment project at this Melbourne Airport Warehouse Facility. With custom products including our hand wash trough, Britex integrated stainless steel lockable doors and open holes with lead-in edges for bins, conveniently fit for purpose and highly durable.

Other Britex products featured in this project include:

- Multiple Britex Stainless Steel Custom Hand Wash Troughs
- Britex Stainless Steel Sanistep Urinal (USAN)

(L-R): Top - A view of the Melbourne Airport Warehouse Facility, view of Britex Stainless Steel Custom Hand Wash Trough with SS Support Frame and Lockable Front Doors with Open Holes for Bins, Britex Stainless Steel Sanistep Urinal, Britex Stainless Steel Custom Hand Wash Trough with Tapware.