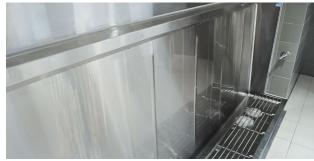

Alongside CBS Plumbing, Britex was involved in the bathroom refurbishment project at this Melbourne Airport Warehouse Facility. With custom products including our hand wash trough, Britex integrated stainless steel lockable doors and open holes with lead-in edges for bins, conveniently fit for purpose and highly durable.

Other Britex products featured in this project include:

- Multiple Britex Stainless Steel Custom Hand Wash Troughs
- Britex Stainless Steel Sanistep Urinal (USAN)

(L-R): Top - A view of the Melbourne Airport Warehouse Facility, view of Britex Stainless Steel Custom Hand Wash Trough with SS Support Frame and Lockable Front Doors with Open Holes for Bins, Britex Stainless Steel Sanistep Urinal, Britex Stainless Steel Custom Hand Wash Trough with Tapware.