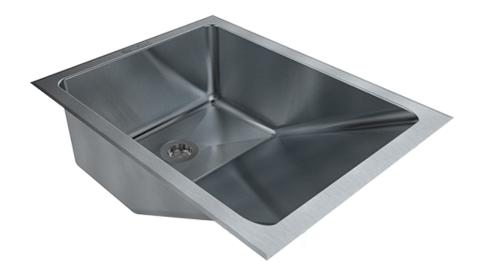

The BRITEX Stainless Steel Baby Bath is manufactured from 1.2mm grade 304 satin finish stainless steel. Stainless steel baby baths are supplied complete with 50mm waste outlet and can be inset into a bench top or integrated into a benchtop if required. Custom sizes available upon request.

BRITEX S.S. Baby Bath - 650mm L x 490mm Wide x 215mm Deep O/A. Grade 304 stainless steel. 32mm flange to all sides supplied complete with fixing studs to underside and 50mm waste outlet - Product Code US-BB1