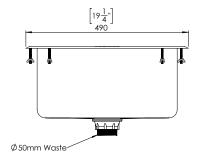

BRITEX S.S. Baby Bath - 650mm L x 490mm Wide x 215mm Deep O/A. Grade 304 stainless steel. 32mm flange to all sides supplied complete with fixing studs to underside and 50mm waste outlet - Product Code US-BB1

## **US-BB1**

MODEL US-BB1 Plan

MODEL US-BB1 Front Elevation

MODEL US-BB1 Side Elevation

- specifying guide
- Product Name and Code
- Product Features
- Product Dimenions

- Integrated into stainless benchtops
- Fascia style available
- Extended hob to one side to accomodate tapware