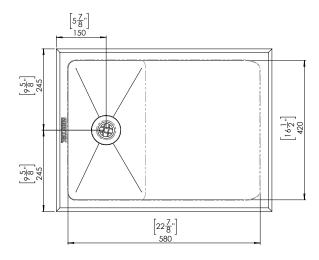

BRITEX S.S. Baby Bath - 650mm L x 490mm Wide x 215mm Deep O/A. Grade 304 stainless steel. 32mm flange to all sides supplied complete with fixing studs to underside and 50mm waste outlet - Product Code US-BB1

## **US-BB1**

MODEL US-BB1 Plan

MODEL US-BB1 Front Elevation

MODEL US-BB1 Side Elevation

- specifying guide
- Product Name and Code
- Product Features
- Product Dimenions

- Integrated into stainless benchtops
- Fascia style available
- Extended hob to one side to accomodate tapware