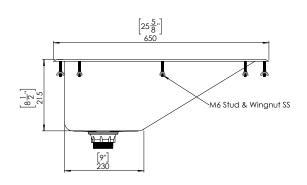

BRITEX S.S. Baby Bath - 650mm L x 490mm Wide x 215mm Deep O/A. Grade 304 stainless steel. 32mm flange to all sides supplied complete with fixing studs to underside and 50mm waste outlet - Product Code US-BB1

## **US-BB1**

MODEL US-BB1 Plan

MODEL US-BB1 Front Elevation

MODEL US-BB1 Side Elevation

- specifying guide
- Product Name and Code
- Product Features
- Product Dimenions

- Integrated into stainless benchtops
- Fascia style available
- Extended hob to one side to accomodate tapware