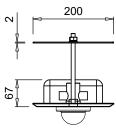

## **ACCESSIBLE SHOWER PANEL**

Rear Fixed Model Shown (Front Fixed Model with Security Screws available)

- 304 Stainless Steel
- Integrated soap holder with raised landing texture
- 2 x built in security shower heads for dual users
- Push button activated shower heads
- Easy to maintain one piece manufacture (excluding shower units)
- Wall Mounting Frame (rear fixed model)

BRITEX Accessible Shower Panels are suitable to be specified for correctional and prison projects due to their vandal and contraband proof features. This model incorporates two built in security shower head for dual users. Both showers access tempered water and are activated by individual push button control valves (on/off). A wall mounting frame is provided with rear fixed models while front fixed models are supplied with security tamper resistant screws.