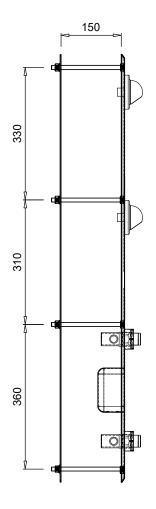

## **ACCESSIBLE SHOWER PANEL**

Rear Fixed Model Shown (Front Fixed Model with Security Screws available)

- 304 Stainless Steel
- Integrated soap holder with raised landing texture
- 2 x built in security shower heads for dual users
- Push button activated shower heads
- Easy to maintain one piece manufacture (excluding shower units)
- Wall Mounting Frame (rear fixed model)

BRITEX Accessible Shower Panels are suitable to be specified for correctional and prison projects due to their vandal and contraband proof features. This model incorporates two built in security shower head for dual users. Both showers access tempered water and are activated by individual push button control valves (on/off). A wall mounting frame is provided with rear fixed models while front fixed models are supplied with security tamper resistant screws.