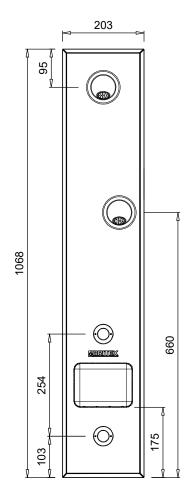

## **ACCESSIBLE SHOWER PANEL**

Rear Fixed Model Shown (Front Fixed Model with Security Screws available)

- 304 Stainless Steel
- Integrated soap holder with raised landing texture
- 2 x built in security shower heads for dual users
- Push button activated shower heads
- Easy to maintain one piece manufacture (excluding shower units)
- Wall Mounting Frame (rear fixed model)

BRITEX Accessible Shower Panels are suitable to be specified for correctional and prison projects due to their vandal and contraband proof features. This model incorporates two built in security shower head for dual users. Both showers access tempered water and are activated by individual push button control valves (on/off). A wall mounting frame is provided with rear fixed models while front fixed models are supplied with security tamper resistant screws.

BRITEX~S.S.~Accessible~Shower~Panel-Incorporating~2~x~push~button~activated~security~shower~heads~and~integrated~soap~holder,~rear/front~fixed~-Product~Code~US-BSPA

\*RED TEXT may denote a variable where one option only is to be selected, a nominal dimension that needs to be specified, or an optional feature that can be removed if not required. Please refer to the back of this page for additional specification details and options.