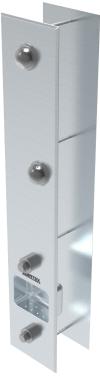

## **ACCESSIBLE SHOWER PANEL**

Rear Fixed Model Shown (Front Fixed Model with Security Screws available)

- 304 Stainless Steel
- Integrated soap holder with raised landing texture
- 2 x built in security shower heads for dual users
- Push button activated shower heads
- Easy to maintain one piece manufacture (excluding shower units)
- Wall Mounting Frame (rear fixed model)

BRITEX Accessible Shower Panels are suitable to be specified for correctional and prison projects due to their vandal and contraband proof features. This model incorporates two built in security shower head for dual users. Both showers access tempered water and are activated by individual push button control valves (on/off). A wall mounting frame is provided with rear fixed models while front fixed models are supplied with security tamper resistant screws.