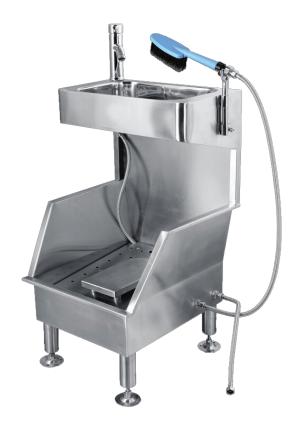

## **COMBINATION BOOT WASH UNIT**

- Supplied pre-plumbed ready to install supplied with lever action tapware
- Detachable brush for easy manoeuvre boot cleaning
- · Easy to clean and maintain

- Adjustable Legs
- Grade 304 stainless steel (16/18 gauge)
- Ideal for abattoirs, quarantine areas, hatcheries and agricultural facilities

The BRITEX Stainless Steel Combination Boot Wash Unit is designed to avoid transfer of potentially harmful substances in Abattoirs, Quarantine Areas, Hatcheries and Agricultural Facilities. Lever action tapware is supplied preplumbed on the integrated hand basin and detachable brush allows for easy manoeuvring for a better boot wash. Manufactured from durable 1.2mm grade 304 S.S. the Boot Wash Unit also incorporates an elevated foot platform for balance and to prevent cross contamination.

BRITEX Combination Boot Wash Unit - Grade 304 stainless steel. Supplied complete with preplumbed basin, detachable boot wash brush and elevated foot platform- Product Code US-CBWU

\*RED TEXT may denote a variable where one option only is to be selected, a nominal dimension that needs to be specified, or an optional feature that can be removed if not required. Please refer to the back of this page for additional specification details and options.