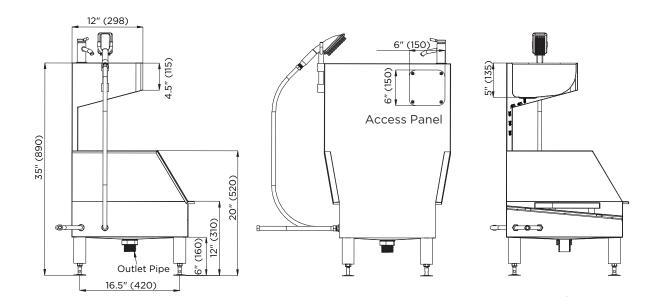

## **COMBINATION BOOT WASH UNIT**

- Supplied pre-plumbed ready to install supplied with lever action tapware
- Detachable brush for easy manoeuvre boot cleaning
- · Easy to clean and maintain

- Adjustable Legs
- Grade 304 stainless steel (16/18 gauge)
- Ideal for abattoirs, quarantine areas, hatcheries and agricultural facilities

The BRITEX Stainless Steel Combination Boot Wash Unit is designed to avoid transfer of potentially harmful substances in Abattoirs, Quarantine Areas, Hatcheries and Agricultural Facilities. Lever action tapware is supplied preplumbed on the integrated hand basin and detachable brush allows for easy manoeuvring for a better boot wash. Manufactured from durable 1.2mm grade 304 S.S. the Boot Wash Unit also incorporates an elevated foot platform for balance and to prevent cross contamination.

BRITEX Combination Boot Wash Unit - Grade 304 stainless steel. Supplied complete with preplumbed basin, detachable boot wash brush and elevated foot platform- Product Code US-CBWU

\*RED TEXT may denote a variable where one option only is to be selected, a nominal dimension that needs to be specified, or an optional feature that can be removed if not required. Please refer to the back of this page for additional specification details and options.