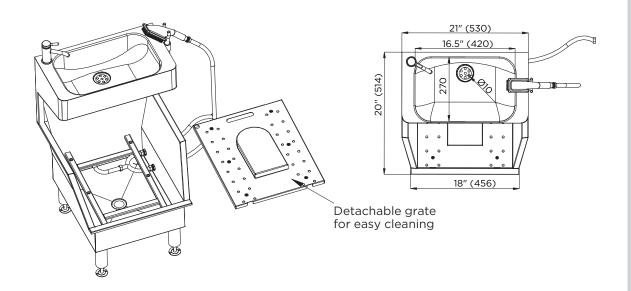

## **COMBINATION BOOT WASH UNIT**

- Supplied pre-plumbed ready to install supplied with lever action tapware
- Detachable brush for easy manoeuvre boot cleaning
- · Easy to clean and maintain

- Adjustable Legs
- Grade 304 stainless steel (16/18 gauge)
- Ideal for abattoirs, quarantine areas, hatcheries and agricultural facilities

The BRITEX Stainless Steel Combination Boot Wash Unit is designed to avoid transfer of potentially harmful substances in Abattoirs, Quarantine Areas, Hatcheries and Agricultural Facilities. Lever action tapware is supplied preplumbed on the integrated hand basin and detachable brush allows for easy manoeuvring for a better boot wash. Manufactured from durable 1.2mm grade 304 S.S. the Boot Wash Unit also incorporates an elevated foot platform for balance and to prevent cross contamination.

BRITEX Combination Boot Wash Unit - Grade 304 stainless steel. Supplied complete with preplumbed basin, detachable boot wash brush and elevated foot platform- Product Code US-CBWU

\*RED TEXT may denote a variable where one option only is to be selected, a nominal dimension that needs to be specified, or an optional feature that can be removed if not required. Please refer to the back of this page for additional specification details and options.