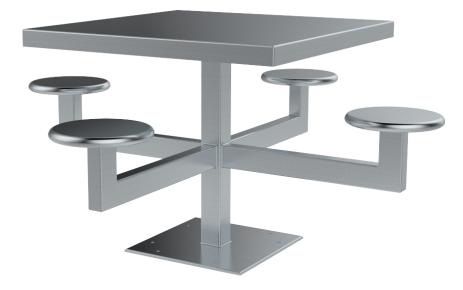

## SECURITY INTEGRATED TABLE

- Ultra vandal resistant
- Fully welded, heavy duty construction
- Stainless steel floor mounting plates for
- bolting to the floor for additional safety
- No cavaties allowing for concealment to reduce risk of contraband
- Fixed seating
- Suits detention facilities

The BRITEX S.S. Security Integrated Table and Stool Set is highly anti-vandal, making it pefectly suited for use in detetion and correctional facilities. Multiple stainless steel floor mounting plates for bolting to the floor make the table and stool set ultra vandal resistant and reduces the risk of tampering. The fully welded, heavy duty construction is designed to withstand the frequent and demanding usage requirements of the detention facility environment.

BRITEX Security Integrated Table and Stool Set - with 4 Stainless Steel Round Integrated Stools - Product Code US-SEC-TS4

\*RED TEXT may denote a variable where one option only is to be selected, a nominal dimension that needs to be specified, or an optional feature that can be removed if not required. Please refer to the back of this page for additional specification details and options.