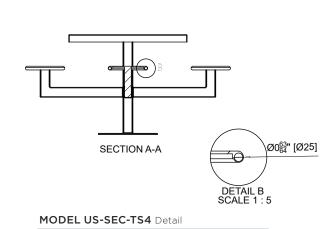

## SECURITY INTEGRATED TABLE

PRODUCT CODE

MODEL US-SEC-TS4 Front Elevation

VISIT BRITEXUSA.COM TO DOWNLOAD THE MOST CURRENT PRODUCT LITERATURE.