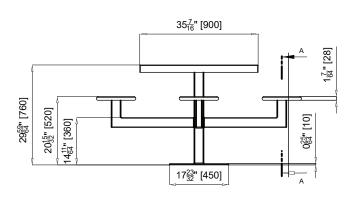

## SECURITY INTEGRATED TABLE

PRODUCT CODE

MODEL US-SEC-TS4 Front Elevation

VISIT BRITEXUSA.COM TO DOWNLOAD THE MOST CURRENT PRODUCT LITERATURE.