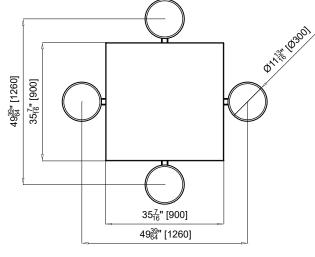

## SECURITY INTEGRATED TABLE

PRODUCT CODE

MODEL US-SEC-TS4 Front Elevation

VISIT BRITEXUSA.COM TO DOWNLOAD THE MOST CURRENT PRODUCT LITERATURE.