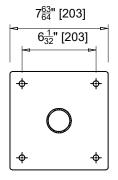

## FLOOR MOUNTED SECURITY STOOL

PRODUCT CODE

**US-STLF** 

MODEL US-OSGI Plan

MODEL US-OSGI Front Elevation

MODEL US-OSGI Base Details

- Product Name and Code
- Product **Dimensions**

· Custom dimensions