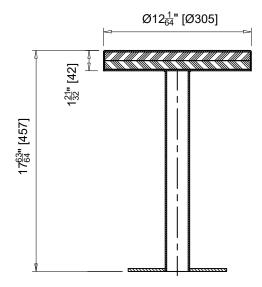

BRITEX grade 304 S.S. Floor Mounted Security Stool - 457L x 305W O/A. - Product Code US-STLF

\*RED TEXT may denote a variable where one option only is to be selected, a nominal dimension that needs to be specified, or an optional feature that can be removed if not required. Please refer to the back of this page for additional specification details and options.

## FLOOR MOUNTED SECURITY STOOL

PRODUCT CODE

**US-STLF** 

MODEL US-OSGI Plan

MODEL US-OSGI Front Elevation

MODEL US-OSGI Base Details

- Product Name and Code
- Product **Dimensions**

· Custom dimensions