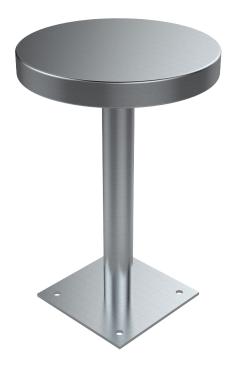

## FLOOR MOUNTED SECURITY STOOL

- Ultra vandal resistant
- Anti-ligature design
- Fully welded, heavy duty construction
- Easy to maintain and clean
- Stainless steel floor mounting plate for bolting to the floor for additional safety
- Suits detention facilities

The BRITEX Floor Mounted Security Stool is used in detention facilities and holding cells, due to its robust and secure design. The solid stainless steel construction and ligature proof design makes it an ideal choice for use in harsh environments. Featuring a stainless steel floor mounting plate for bolting to the floor, the stool is ultra vandal resistant, reducing the risk of tampering to allow for added safety.

BRITEX grade 304 S.S. Floor Mounted Security Stool - 457L x 305W O/A. - Product Code US-STLF

\*RED TEXT may denote a variable where one option only is to be selected, a nominal dimension that needs to be specified, or an optional feature that can be removed if not required. Please refer to the back of this page for additional specification details and options.