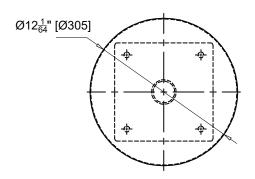

## FLOOR MOUNTED SECURITY STOOL

PRODUCT CODE

**US-STLF** 

MODEL US-OSGI Plan

MODEL US-OSGI Front Elevation

MODEL US-OSGI Base Details

- Product Name and Code
- Product **Dimensions**

· Custom dimensions