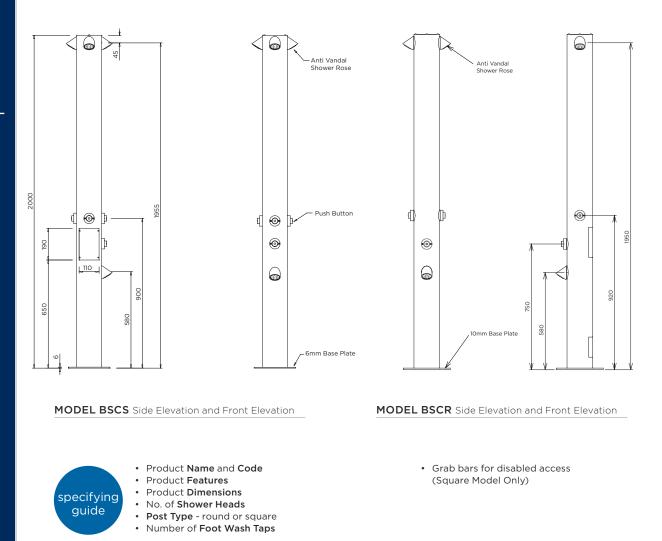

## SHOWER COLUMNS

PRODUCT CODES

### Square

| Product Code | No. of Shower Heads |
|--------------|---------------------|
| BSCS1        | 1                   |
| BSCS2        | 2                   |
| BSCS3        | 3                   |
| BSCS4        | 4                   |

# Round

| Product Code | No. of Shower Heads |
|--------------|---------------------|
| BSCR1        | 1                   |
| BSCR2        | 2                   |
| BSCR3        | 3                   |
| BSCR4        | 4                   |