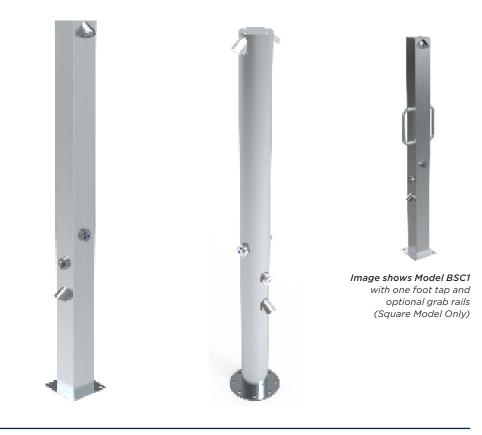

## SHOWER COLUMNS

- Marine grade 316 stainless steel
  Supplied pre-plumbed for easy installation
- Choice of square or round post
- Heavy duty construction
- Optional grab rail (square model only)
- Vandal resistant, timed flow tapware
- Optional foot wash taps
- Integral fixing base plate
- Suits parks, homes, aquatic centres and public spaces

*BRITEX Stainless Steel Shower Columns* are manufactured from marine grade 316 stainless steel and available in round or square profiles with single or multiple outlets to suit specific requirements. All water efficient timed flow, tapware connections are concealed and vandal resistant. Foot wash taps are optional. Maintenance can be carried out via access hatches on top of the post (for shower head) or in the side of the post (activators/foot wash taps). Suited to public spaces such as beach fronts and reserves or in residential projects.

BRITEX Round/Square Shower Column - Grade 316 stainless steel. Supplied pre-plumbed with timed flow vandal resistant tapware - X No. Shower Heads and X No. Foot Wash Taps, - Product Code US-BSCXX

\*RED TEXT may denote a variable where one option only is to be selected, a nominal dimension that needs to be specified, or an optional feature that can be removed if not required. Please refer to the back of this page for additional specification details and options.