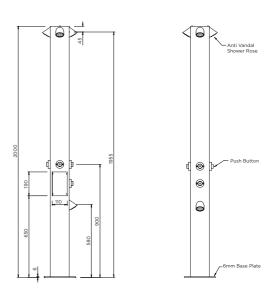

**US-BSCS** 

**US-BSCR** 

# **INSTALLATION NOTES**

1) Shower column is secured to ground via mounting plate integrated into the base of the column. Refer to drawing for sizes and positions of fixing points. 2) Water inlets enter column via opening in base of column. 3) Water connection to timed flow tap is via a 1/2" flexible connector (supplied). 4) Water pressure to 1/2" connector: Min=300kPa, Max=500kPa. 5) Water connections for tapware can be accessed by removing an access panel in the column. 6) An additional removable panel is integrated into the top of the column to provide access to shower heads.