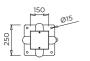

# **INSTALLATION NOTES**

1) Shower column is secured to ground via mounting plate integrated into the base of the column. Refer to drawing for sizes and positions of fixing points. 2) Water inlets enter column via opening in base of column. 3) Water connection to timed flow tap is via a 1/2" flexible connector (supplied). 4) Water pressure to 1/2" connector: Min=300kPa, Max=500kPa. 5) Water connections for tapware can be accessed by removing an access panel in the column. 6) An additional removable panel is integrated into the top of the column to provide access to shower heads.