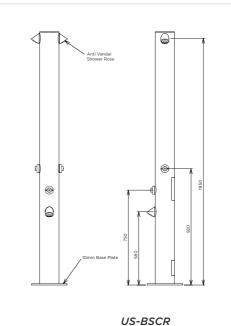

**US-BSCS** 

**US-BSCR** 

# **INSTALLATION NOTES**

1) Shower column is secured to ground via mounting plate integrated into the base of the column. Refer to drawing for sizes and positions of fixing points. 2) Water inlets enter column via opening in base of column. 3) Water connection to timed flow tap is via a 1/2" flexible connector (supplied). 4) Water pressure to 1/2" connector: Min=300kPa, Max=500kPa. 5) Water connections for tapware can be accessed by removing an access panel in the column. 6) An additional removable panel is integrated into the top of the column to provide access to shower heads.