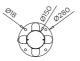

# **INSTALLATION NOTES**

1) Shower column is secured to ground via mounting plate integrated into the base of the column. Refer to drawing for sizes and positions of fixing points. 2) Water inlets enter column via opening in base of column. 3) Water connection to timed flow tap is via a 1/2" flexible connector (supplied). 4) Water pressure to 1/2" connector: Min=300kPa, Max=500kPa. 5) Water connections for tapware can be accessed by removing an access panel in the column. 6) An additional removable panel is integrated into the top of the column to provide access to shower heads.