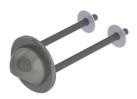

The *BRITEX On Wall Prison Mate* is a practical fixture, suitable for a range of project applications. It is supplied complete with an anti-ligature, vandal resistant shower head and push button. Manufactured from commercial grade 304 stainless steel. Custom face plate sizes available on request.

BRITEX S.S. On Wall Prison Mate - Various sizes. Supplied complete with anti-ligature, vandal resistant shower head and push button face plate- Product Code US-BSPM

\*RED TEXT may denote a variable where one option only is to be selected, a nominal dimension that needs to be specified, or an optional feature that can be removed if not required. Please refer to the back of this page for additional specification details and options.