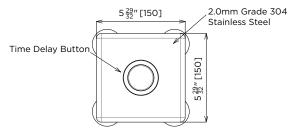

The *BRITEX On Wall Prison Mate* is a practical fixture, suitable for a range of project applications. It is supplied complete with an anti-ligature, vandal resistant shower head and push button. Manufactured from commercial grade 304 stainless steel. Custom face plate sizes available on request.

BRITEX S.S. On Wall Prison Mate - Various sizes. Supplied complete with anti-ligature, vandal resistant shower head and push button face plate- Product Code US-BSPM

\*RED TEXT may denote a variable where one option only is to be selected, a nominal dimension that needs to be specified, or an optional feature that can be removed if not required. Please refer to the back of this page for additional specification details and options.

## **US-BSPM**

MODEL US-BSPM Push Button Face Plate Details

MODEL US-BSPM Shower Head Details

MODEL US-BSPM Isometric Views