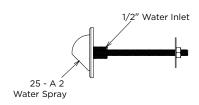

The *BRITEX On Wall Prison Mate* is a practical fixture, suitable for a range of project applications. It is supplied complete with an anti-ligature, vandal resistant shower head and push button. Manufactured from commercial grade 304 stainless steel. Custom face plate sizes available on request.

## **US-BSPM**

MODEL US-BSPM Push Button Face Plate Details

MODEL US-BSPM Shower Head Details

MODEL US-BSPM Isometric Views