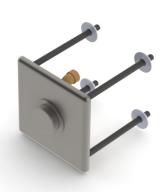

## **US-BSPM**

MODEL US-BSPM Push Button Face Plate Details

MODEL US-BSPM Shower Head Details

MODEL US-BSPM Isometric Views