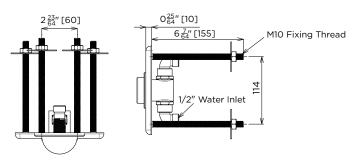

## **US-BSPM**

MODEL US-BSPM Push Button Face Plate Details

MODEL US-BSPM Shower Head Details

MODEL US-BSPM Isometric Views