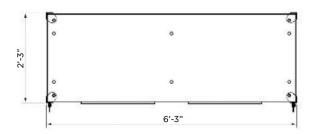

## **US-BUFD**

MODEL US-BUFD Plan Elevation

MODEL US-BUFD Front Elevation

MODEL US-BUFD Side Elevation

When specifying this product please include:

- Product Name and Code
- Product Dimensions

• Optional Safety Rail on request