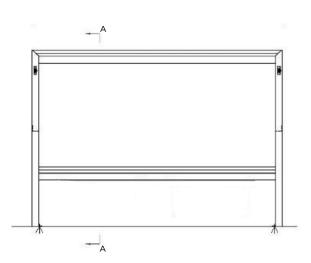

## **US-BUFD**

MODEL US-BUFD Plan Elevation

MODEL US-BUFD Front Elevation

MODEL US-BUFD Side Elevation

When specifying this product please include:

- Product Name and Code
- Product Dimensions

• Optional Safety Rail on request