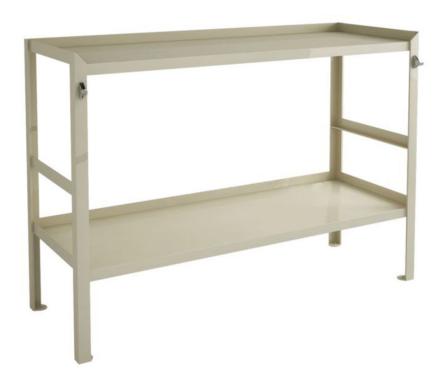

## FLOOR MOUNTED DOUBLE BUNK

- Robust Stainless Steel construction
- 10 gauge steel hemmed front and back to eliminate sharp edges
- Stainless steel floor mounting plates for bolting to the floor for additional safety
- Ultra vandal resistant
- Anti-ligature design
- Fully welded, heavy duty construction
- Optional safety rail on request

The BRITEX Stainless Steel Floor Mounted Double Bunk is perfectly suited for application in detention facilities due to its robust construction. The 10 gauge steel hemmed front and back ensures strength and eliminates sharp edges. Multiple stainless steel floor mounting plates for bolting to the floor make the bunk ultra vandal resistant and reduces the risk of tampering, making it an ideal choice for detention/correctional environments.