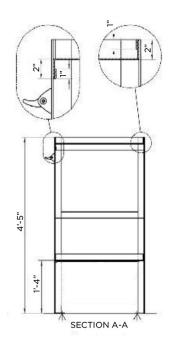

## **US-BUFD**

MODEL US-BUFD Plan Elevation

MODEL US-BUFD Front Elevation

MODEL US-BUFD Side Elevation

When specifying this product please include:

- Product Name and Code
- Product Dimensions

• Optional Safety Rail on request