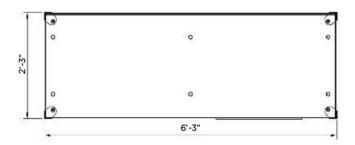

## **US-BUFS**

MODEL US-BUFS Plan Elevation

MODEL US-BUFS Front Elevation

MODEL US-BUFS Side Elevation

When specifying this product please include:

- Product Name and Code
- Product Dimensions

• Optional Safety Rail on request