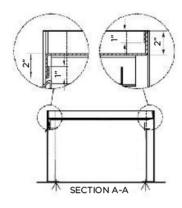

BRITEX S.S. Floor Mounted Single Bunk - Product Code US-BUFS

\*RED TEXT may denote a variable where one option only is to be selected, a nominal dimension that needs to be specified, or an optional feature that can be removed if not required. Please refer to the back of this page for additional specification details and options.

## **US-BUFS**

MODEL US-BUFS Plan Elevation

MODEL US-BUFS Front Elevation

MODEL US-BUFS Side Elevation

When specifying this product please include:

- Product Name and Code
- Product Dimensions

• Optional Safety Rail on request