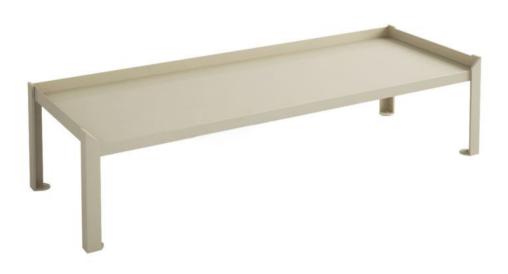

## FLOOR MOUNTED SINGLE BUNK

- Robust Stainless Steel construction
- 10 gauge steel hemmed front and back to eliminate sharp edges
- Stainless steel floor mounting plates for bolting to the floor for additional safety
- Ultra vandal resistant
- Anti-ligature design
- Fully welded, heavy duty construction
- Optional safety rail on request

The BRITEX Stainless Steel Floor Mounted Single Bunk is perfectly suited for application in detention facilities due to its robust construction. The 10 gauge steel hemmed front and back ensures strength and eliminates sharp edges. Multiple stainless steel floor mounting plates for bolting to the floor make the bunk ultra vandal resistant and reduces the risk of tampering, making it an ideal choice for detention/correctional environments.

BRITEX S.S. Floor Mounted Single Bunk - Product Code US-BUFS

\*RED TEXT may denote a variable where one option only is to be selected, a nominal dimension that needs to be specified, or an optional feature that can be removed if not required. Please refer to the back of this page for additional specification details and options.