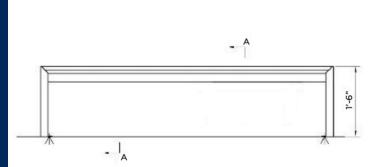

## **US-BUFS**

MODEL US-BUFS Plan Elevation

MODEL US-BUFS Front Elevation

MODEL US-BUFS Side Elevation

When specifying this product please include:

- Product Name and Code
- Product Dimensions

• Optional Safety Rail on request