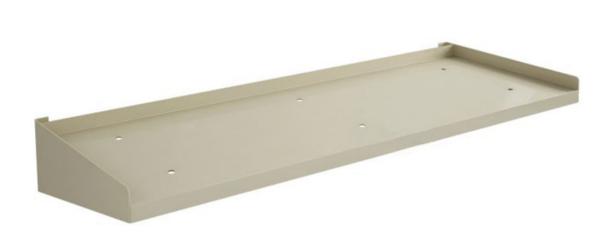

## WALL MOUNTED SINGLE BUNK

- Robust Stainless Steel construction
- 3/16" end gussets hemmed and ground to remove all sharp edges
- 10 gauge steel hemmed front and back bedpan
- Ultra vandal resistant
- Anti-ligature design
- Fully welded, heavy duty construction
- · Bolt down for additional safety

The BRITEX Stainless Steel Wall Mounted Single Bunk is perfectly suited for application in detention facilities due to its robust construction. The 10 gauge steel hemmed front and back ensures strength and eliminates sharp edges. Stainless steel wall mounting plates for bolting to the wall make the bunk ultra vandal resistant and reduces the risk of tampering, making it an ideal choice for detention/correctional environments.

BRITEX S.S. Wall Mounted Single Bunk - Product Code US-BUW

\*RED TEXT may denote a variable where one option only is to be selected, a nominal dimension that needs to be specified, or an optional feature that can be removed if not required. Please refer to the back of this page for additional specification details and options.