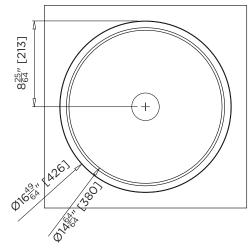

BRITEX Stainless Steel Venetian Wash Basin - 16.77" [426] dia. x 7.25" [185] deep O/A. Double-skinned construction. Supplied in satin finish, complete with in-built overflow and 1.57[40] waste outlet - Product Code US-HBVEN

## **US-HBVEN**

MODEL US-HBVEN Front Elevation

MODEL US-HBVEN Plan

MODEL US-HBVEN Section

MODEL US-HBVEN Isometric View

When specifying this product please include:

- Product Name and Code
- Product Dimensions