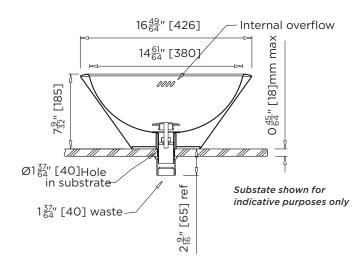

BRITEX Stainless Steel Venetian Wash Basin - 16.77" [426] dia. x 7.25" [185] deep O/A. Double-skinned construction. Supplied in satin finish, complete with in-built overflow and 1.57[40] waste outlet - Product Code US-HBVEN

## **US-HBVEN**

MODEL US-HBVEN Front Elevation

MODEL US-HBVEN Plan

MODEL US-HBVEN Section

MODEL US-HBVEN Isometric View

When specifying this product please include:

- Product Name and Code
- Product Dimensions