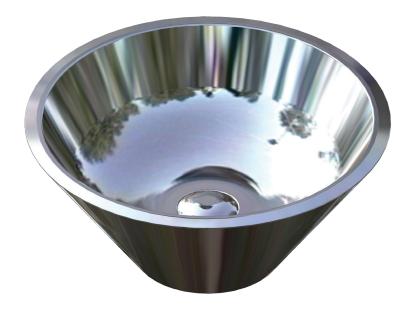

## VENETIAN WASH BASIN

Scan QR code

- Fully hand made, seamless design
- Bench mounted
- Double-skinned construction
- Safety radius edge
- Easy to clean and maintain
- Grade 304 SS (1.2mm -16/18 gauge)
- 40mm waste outlet
- In-built overflow
- Concealed fixings
- · Suits wall and bench mounted tapware
- Perfect for clubs, bars and hotels

The BRITEX Venetian Wash Basin is a fully hand made, double-skinned stainless steel counter top wash basin. Manufactured from heavy gauge commercial grade stainless steel, the Venetian wash basin is supplied complete with a 40mm waste outlet, radius perimeter edge and is both functional and robust. Designed for use in combination with either a wall mounted tap set or tall mixer tap, the Venetian basin has an in-built overflow waste, making it perfectly suited for public access washrooms such as hotels, night clubs and restaurants.

BRITEX Stainless Steel Venetian Wash Basin - 16.77" [426] dia. x 7.25" [185] deep O/A. Double-skinned construction. Supplied in satin finish, complete with in-built overflow and 1.57[40] waste outlet - Product Code US-HBVEN