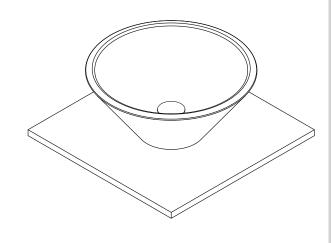

## VENETIAN WASH BASIN

Scan QR code

- Fully hand made, seamless design
- Bench mounted
- Double-skinned construction
- Safety radius edge
- Easy to clean and maintain
- Grade 304 SS (1.2mm -16/18 gauge)
- 40mm waste outlet
- In-built overflow
- Concealed fixings
- · Suits wall and bench mounted tapware
- Perfect for clubs, bars and hotels

The BRITEX Venetian Wash Basin is a fully hand made, double-skinned stainless steel counter top wash basin. Manufactured from heavy gauge commercial grade stainless steel, the Venetian wash basin is supplied complete with a 40mm waste outlet, radius perimeter edge and is both functional and robust. Designed for use in combination with either a wall mounted tap set or tall mixer tap, the Venetian basin has an in-built overflow waste, making it perfectly suited for public access washrooms such as hotels, night clubs and restaurants.

BRITEX Stainless Steel Venetian Wash Basin - 16.77" [426] dia. x 7.25" [185] deep O/A. Double-skinned construction. Supplied in satin finish, complete with in-built overflow and 1.57[40] waste outlet - Product Code US-HBVEN