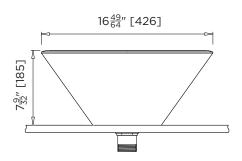

BRITEX Stainless Steel Venetian Wash Basin - 16.77" [426] dia. x 7.25" [185] deep O/A. Double-skinned construction. Supplied in satin finish, complete with in-built overflow and 1.57[40] waste outlet - Product Code US-HBVEN

## **US-HBVEN**

MODEL US-HBVEN Front Elevation

MODEL US-HBVEN Plan

MODEL US-HBVEN Section

MODEL US-HBVEN Isometric View

When specifying this product please include:

- Product Name and Code
- Product Dimensions