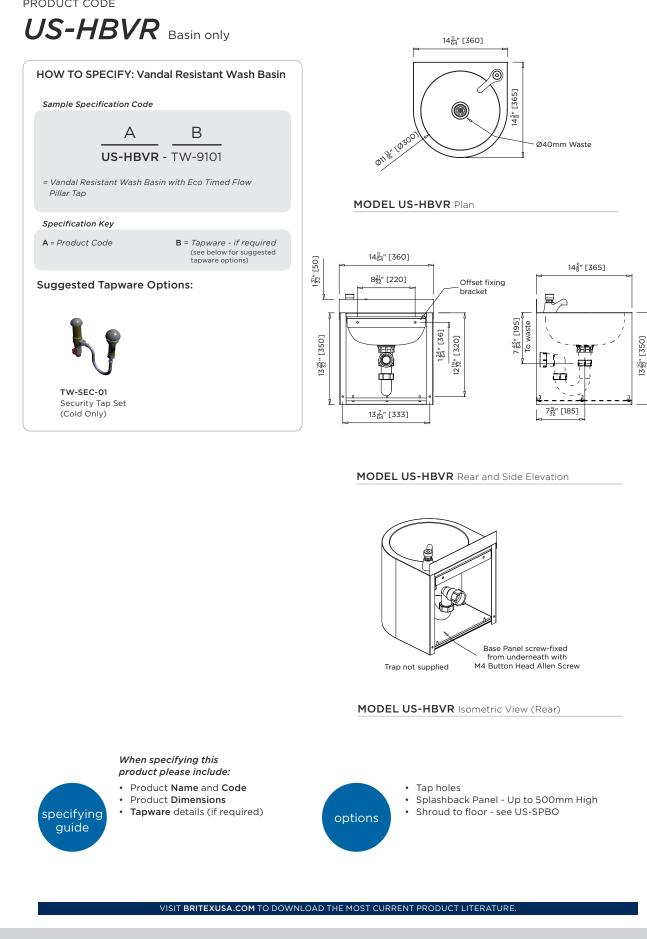

BRITEX S.S. Vandal Resistant Wash Basin - 360L x 365W x 350D O/A. Supplied complete with concealed access hatch, mounting bracket, 40mm waste outlet - Product Code US-HBVR

\*RED TEXT may denote a variable where one option only is to be selected, a nominal dimension that needs to be specified, or an optional feature that can be removed if not required. Please refer to the back of this page for additional specification details and options.

## PRODUCT CODE

Due to ongoing research and our commitment to product development, details are subject to change without notice. Details accurate at time of print. Please refer to britex.com.au for the most current product information. Allow +/- 5mm tolerance for dimensions and setouts shown in product literature