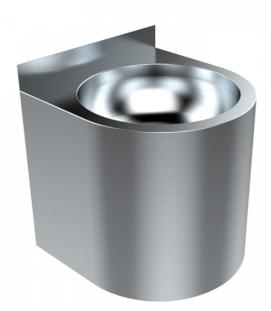

## VANDAL RESISTANT WASH BASIN

- Grade 304 SS (1.2mm -16/18 gauge)
- Value for money vandal resistance
- Shroud conceals plumbing
- connections
- Concealed access panel
- Hidden wall bracket
- 40mm waste outlet supplied
- P trap installation
- about

The BRITEX Vandal Resistant Wash Basin provides great value for money in projects that require a hand wash basin highly resistant to vandalism. Easily installed and fabricated from heavy duty stainless steel, all plumbing connections are housed within the carcass of the basin preventing them from being broken or tampered with. Maintenance can be carried out by removing the access panel concealed underneath the basin. Can be supplied with security tapware for maximum vandal resistance.

BRITEX S.S. Vandal Resistant Wash Basin - 360L x 365W x 350D O/A. Supplied complete with concealed access hatch, mounting bracket, 40mm waste outlet - Product Code US-HBVR

\*RED TEXT may denote a variable where one option only is to be selected, a nominal dimension that needs to be specified, or an optional feature that can be removed if not required. Please refer to the back of this page for additional specification details and options.