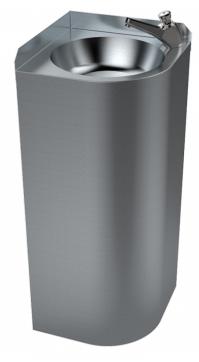

#### HBVRC-F - Floor Mounted

BRITEX S.S. Vandal Resistant Corner Hand Basin - 360L x 360W x 850H. Floor mounted. Front/Rear fixed model. Supplied complete with 40mm waste outlet, concealed mounting bracket and XXXX tapware - Product Code US-HBVRC-F-XX-TW-XXXX