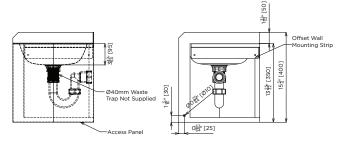

## VANDAL RESISTANT CORNER BASIN

PRODUCT CODE

# US-HBVRC-W Wall Mounted US-HBVRC-F Floor Mounted

MODEL US-HBVRC-F Plan

MODEL US-HBVRC-F Front and Side Elevation

MODEL US-HBVRC-W Plan

MODEL US-HBVRC-W Front and Side Elevation