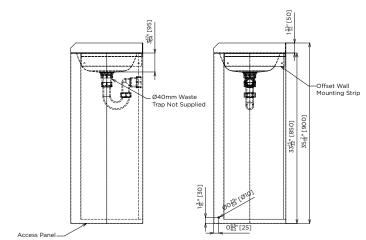

## VANDAL RESISTANT CORNER BASIN

PRODUCT CODE

# US-HBVRC-W Wall Mounted US-HBVRC-F Floor Mounted

MODEL US-HBVRC-F Plan

MODEL US-HBVRC-F Front and Side Elevation

MODEL US-HBVRC-W Plan

MODEL US-HBVRC-W Front and Side Elevation