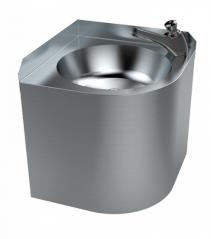

#### HBVRC-W - Wall Mounted

BRITEX S.S. Vandal Resistant Corner Hand Basin -  $360L \times 360W \times 350H$ . Wall mounted, front fixed, supplied complete with, 40mm waste outlet, concealed mounting bracket and XXXX tapware - Product Code US-HBVRCW-TW-XXXX