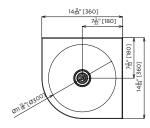

## VANDAL RESISTANT CORNER BASIN

PRODUCT CODE

# US-HBVRC-W Wall Mounted US-HBVRC-F Floor Mounted

MODEL US-HBVRC-F Plan

MODEL US-HBVRC-F Front and Side Elevation

MODEL US-HBVRC-W Plan

MODEL US-HBVRC-W Front and Side Elevation