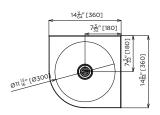

# US-HBVRC-W Wall Mounted US-HBVRC-F Floor Mounted

MODEL US-HBVRC-F Plan

MODEL US-HBVRC-F Front and Side Elevation

MODEL US-HBVRC-W Plan

MODEL US-HBVRC-W Front and Side Elevation