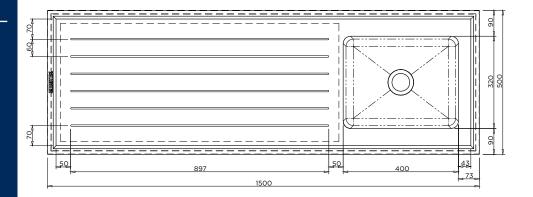

- Grade 316 acid resistant S.S. (1.2mm -16/18 gauge)
- 50mm centre waste
- 70mm hob to incorporate tapware
- Optional tapholes to suit specified tapware
- Suits school science rooms and laboratories

BRITEX Stainless Steel Single End Bowl Universal Lab Sinks are fabricated using 1.2mm grade 316 acid resistant stainless steel. Incorporating a uniquely Britex innovation, the Universal Sink Range possess 70mm hobs on either side of the bowl which allow them to be used in both right and left hand applications. They are supplied with 60mm spaced corrugated drainer and optional WaterMark certified grade 316 stainless steel waste outlet (LSPW). The Integrated single bowl is 400L x 320W x 250D and radiused internal bowl corners ensure cleaning is easy. Tap holes can be supplied to suit specified tapware. Ideal for school science rooms and laboratories.

BRITEX grade 316 S.S. 1500mm Single End Bowl Universal Lab Sink - 1500L x 500W O/A. Bowl size 400L x 320W x 250D. Complete with corrugated drainer and 50mm WaterMark certified grade 316 S.S. waste outlet (LSPW) and XXXX tapware - Product Code US-LSSEB-S15