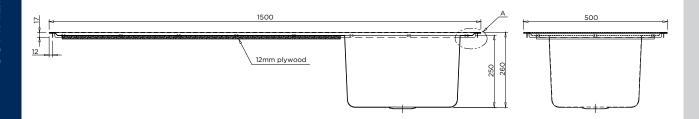

- Grade 316 acid resistant S.S. (1.2mm -16/18 gauge)
- 50mm centre waste
- 70mm hob to incorporate tapware
- Optional tapholes to suit specified tapware
- Suits school science rooms and laboratories

BRITEX Stainless Steel Single End Bowl Universal Lab Sinks are fabricated using 1.2mm grade 316 acid resistant stainless steel. Incorporating a uniquely Britex innovation, the Universal Sink Range possess 70mm hobs on either side of the bowl which allow them to be used in both right and left hand applications. They are supplied with 60mm spaced corrugated drainer and optional WaterMark certified grade 316 stainless steel waste outlet (LSPW). The Integrated single bowl is 400L x 320W x 250D and radiused internal bowl corners ensure cleaning is easy. Tap holes can be supplied to suit specified tapware. Ideal for school science rooms and laboratories.

BRITEX grade 316 S.S. 1500mm Single End Bowl Universal Lab Sink - 1500L x 500W O/A. Bowl size 400L x 320W x 250D. Complete with corrugated drainer and 50mm WaterMark certified grade 316 S.S. waste outlet (LSPW) and XXXX tapware - Product Code US-LSSEB-S15