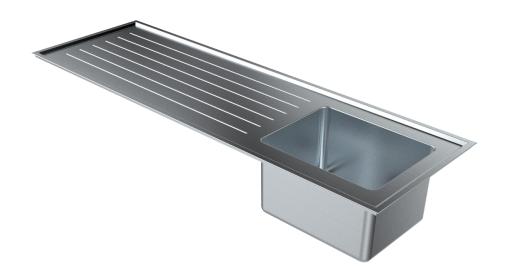

## 1500mm SINGLE END BOWL UNIVERSAL LABORATORY SINK

**Optional** Acid Resistant Grade 316 Stainless Steel Waste Outlet (LSPW)

Scan QR code

- Standard Stocked Sizes
- Universal can be used for both right and left hand applications
- Single bowl, single drainer
- Optional WaterMark certified S.S. waste
- · Will not crack or chip
- Corrugated drainer
- Radius internal bowl corners

- Grade 316 acid resistant S.S. (1.2mm -16/18 gauge)
- 50mm centre waste
- 70mm hob to incorporate tapware
- Optional tapholes to suit specified tapware
- Suits school science rooms and laboratories

BRITEX Stainless Steel Single End Bowl Universal Lab Sinks are fabricated using 1.2mm grade 316 acid resistant stainless steel. Incorporating a uniquely Britex innovation, the Universal Sink Range possess 70mm hobs on either side of the bowl which allow them to be used in both right and left hand applications. They are supplied with 60mm spaced corrugated drainer and optional WaterMark certified grade 316 stainless steel waste outlet (LSPW). The Integrated single bowl is 400L x 320W x 250D and radiused internal bowl corners ensure cleaning is easy. Tap holes can be supplied to suit specified tapware. Ideal for school science rooms and laboratories.

BRITEX grade 316 S.S. 1500mm Single End Bowl Universal Lab Sink - 1500L x 500W O/A. Bowl size 400L x 320W x 250D. Complete with corrugated drainer and 50mm WaterMark certified grade 316 S.S. waste outlet (LSPW) and XXXX tapware - Product Code US-LSSEB-S15