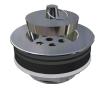

## 1500mm SINGLE END BOWL UNIVERSAL LABORATORY SINK

**Optional** Acid Resistant Grade 316 Stainless Steel Waste Outlet (LSPW)

Scan QR code

- Standard Stocked Sizes
- Universal can be used for both right and left hand applications
- Single bowl, single drainer
- Optional WaterMark certified S.S. waste
- · Will not crack or chip
- Corrugated drainer
- Radius internal bowl corners

- Grade 316 acid resistant S.S. (1.2mm -16/18 gauge)
- 50mm centre waste
- 70mm hob to incorporate tapware
- Optional tapholes to suit specified tapware
- Suits school science rooms and laboratories

BRITEX Stainless Steel Single End Bowl Universal Lab Sinks are fabricated using 1.2mm grade 316 acid resistant stainless steel. Incorporating a uniquely Britex innovation, the Universal Sink Range possess 70mm hobs on either side of the bowl which allow them to be used in both right and left hand applications. They are supplied with 60mm spaced corrugated drainer and optional WaterMark certified grade 316 stainless steel waste outlet (LSPW). The Integrated single bowl is 400L x 320W x 250D and radiused internal bowl corners ensure cleaning is easy. Tap holes can be supplied to suit specified tapware. Ideal for school science rooms and laboratories.

## **US-LSSEB-S15**

- Product Name and Code
- Product Features
- Product Dimensions
- Waste Outlet Type (polypropylene or stainless steel)
- Tapware details (if required)

- Grade 316 S.S. Waste LSPW: p 7.07
- Tapholes to suit
- Laboratory tapware