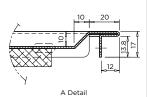

- Grade 316 acid resistant S.S. (1.2mm -16/18 gauge)
- 50mm centre waste
- 70mm hob to incorporate tapware
- Optional tapholes to suit specified tapware
- Suits school science rooms and laboratories

BRITEX Stainless Steel Single End Bowl Universal Lab Sinks are fabricated using 1.2mm grade 316 acid resistant stainless steel. Incorporating a uniquely Britex innovation, the Universal Sink Range possess 70mm hobs on either side of the bowl which allow them to be used in both right and left hand applications. They are supplied with 60mm spaced corrugated drainer and optional WaterMark certified grade 316 stainless steel waste outlet (LSPW). The Integrated single bowl is 400L x 320W x 250D and radiused internal bowl corners ensure cleaning is easy. Tap holes can be supplied to suit specified tapware. Ideal for school science rooms and laboratories.

BRITEX grade 316 S.S. 1500mm Single End Bowl Universal Lab Sink - 1500L x 500W O/A. Bowl size 400L x 320W x 250D. Complete with corrugated drainer and 50mm WaterMark certified grade 316 S.S. waste outlet (LSPW) and XXXX tapware - Product Code US-LSSEB-S15