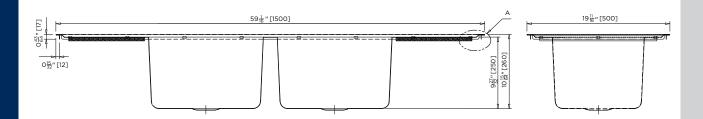

BRITEX grade 316 S.S. 1500mm Twin Centre Bowl Universal Lab Sink - 1500L x 500W O/A. Bowl size 400L x 320W x 250D. Complete with corrugated drainers and 50mm WaterMark certified grade 316 S.S. waste outlet (LSPW) and XXXX tapware - Product Code US-LSTCB-S15