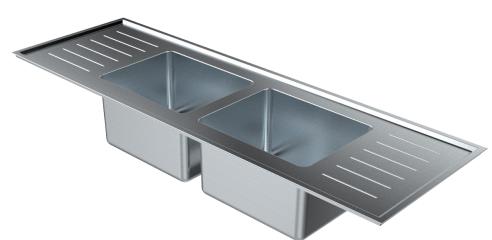

BRITEX Stainless Steel Twin Centre Bowl Universal Lab Sinks are fabricated using 1.2mm grade 316 acid resistant stainless steel. Incorporating a uniquely Britex innovation, the Universal Sink Range possess 70mm hobs on either side of the bowl which allow for easy installation. They are supplied with 60mm spaced corrugated drainer and optional WaterMark certified grade 316 stainless steel waste outlet (LSPW). The Integrated twin bowls are 400L x 320W x 250D and radiused internal bowl corners ensure cleaning is easy. Tap holes can be supplied to suit specified tapware. Ideal for school science rooms and laboratories.

BRITEX grade 316 S.S. 1500mm Twin Centre Bowl Universal Lab Sink - 1500L x 500W O/A. Bowl size 400L x 320W x 250D. Complete with corrugated drainers and 50mm WaterMark certified grade 316 S.S. waste outlet (LSPW) and XXXX tapware - Product Code US-LSTCB-S15