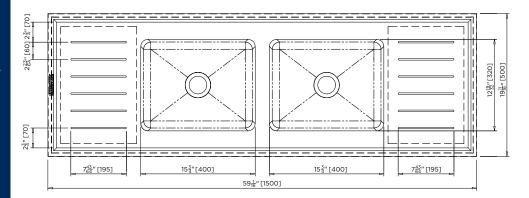

BRITEX grade 316 S.S. 1500mm Twin Centre Bowl Universal Lab Sink - 1500L x 500W O/A. Bowl size 400L x 320W x 250D. Complete with corrugated drainers and 50mm WaterMark certified grade 316 S.S. waste outlet (LSPW) and XXXX tapware - Product Code US-LSTCB-S15