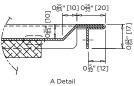

BRITEX Stainless Steel Twin Centre Bowl Universal Lab Sinks are fabricated using 1.2mm grade 316 acid resistant stainless steel. Incorporating a uniquely Britex innovation, the Universal Sink Range possess 70mm hobs on either side of the bowl which allow for easy installation. They are supplied with 60mm spaced corrugated drainer and optional WaterMark certified grade 316 stainless steel waste outlet (LSPW). The Integrated twin bowls are 400L x 320W x 250D and radiused internal bowl corners ensure cleaning is easy. Tap holes can be supplied to suit specified tapware. Ideal for school science rooms and laboratories.

BRITEX grade 316 S.S. 1500mm Twin Centre Bowl Universal Lab Sink - 1500L x 500W O/A. Bowl size 400L x 320W x 250D. Complete with corrugated drainers and 50mm WaterMark certified grade 316 S.S. waste outlet (LSPW) and XXXX tapware - Product Code US-LSTCB-S15