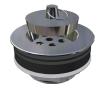

## 1500mm TWIN CENTRE BOWL UNIVERSAL LABORATORY SINK

Optional Acid Resistant Grade 316 Stainless Steel Waste Outlet (LSPW)

Scan QR code

- Standard Stocked Sizes
- Universal for easy installation
- Twin centre bowls, double drainer
- Optional WaterMark certified S.S. waste
- Will not crack or chip
- Corrugated drainers
- Radius internal bowl corners
- Grade 316 acid resistant S.S. (1.2mm -16/18 gauge)
- 50mm centre waste
- 70mm hob to incorporate tapware
- Optional tapholes to suit specified tapware
- Suits school science rooms and laboratories

BRITEX Stainless Steel Twin Centre Bowl Universal Lab Sinks are fabricated using 1.2mm grade 316 acid resistant stainless steel. Incorporating a uniquely Britex innovation, the Universal Sink Range possess 70mm hobs on either side of the bowl which allow for easy installation. They are supplied with 60mm spaced corrugated drainer and optional WaterMark certified grade 316 stainless steel waste outlet (LSPW). The Integrated twin bowls are 400L x 320W x 250D and radiused internal bowl corners ensure cleaning is easy. Tap holes can be supplied to suit specified tapware. Ideal for school science rooms and laboratories.

## **US-LSTCB-S15**

- Product Name and Code
- Product Features
- Product Dimensions
- Waste Outlet Type (polypropylene or stainless steel)
- Tapware details (if required)

- Grade 316 S.S. Waste LSPW: p 7.07
- Tapholes to suit
- Laboratory tapware