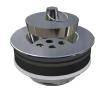

## 1800mm TWIN END BOWL UNIVERSAL LABORATORY SINK

**Optional** Acid Resistant Grade 316 Stainless Steel Waste Outlet (LSPW)

Scan QR code

- Standard Stocked Sizes
- Universal can be used for both right and left hand applications
- Twin bowls, single drainer
- Optional WaterMark certified S.S. waste
- · Will not crack or chip
- Corrugated drainer
- Radius internal bowl corners

- Grade 316 acid resistant S.S. (1.2mm -16/18 gauge)
- 50mm centre waste
- 70mm hob to incorporate tapware
- Optional tapholes to suit specified tapware
- Suits school science rooms and laboratories

BRITEX Stainless Steel Twin End Bowl Universal Lab Sinks are fabricated using 1.2mm grade 316 acid resistant stainless steel. Incorporating a uniquely Britex innovation, the Universal Sink Range possess 70mm hobs on either side of the bowl which allow them to be used in both right and left hand applications. They are supplied with 60mm spaced corrugated drainer and optional WaterMark certified grade 316 stainless steel waste outlet (LSPW). The integrated bowls are 400L x 320W x 250D and radiused internal bowl corners ensure cleaning is easy. Tap holes can be supplied to suit specified tapware. Ideal for school science rooms and laboratories.

## **US-LSTEB-S18**

- Product Name and Code
- Product Features
- Product **Dimensions**
- Waste Outlet Type (polypropylene or stainless steel)
- Tapware details (if required)

- Grade 316 S.S. Waste LSPW: p 7.07
- Tapholes to suit
- Laboratory tapware