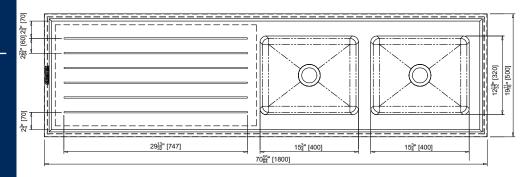

- Grade 316 acid resistant S.S. (1.2mm -16/18 gauge)
- 50mm centre waste
- 70mm hob to incorporate tapware
- Optional tapholes to suit specified tapware
- Suits school science rooms and laboratories

BRITEX Stainless Steel Twin End Bowl Universal Lab Sinks are fabricated using 1.2mm grade 316 acid resistant stainless steel. Incorporating a uniquely Britex innovation, the Universal Sink Range possess 70mm hobs on either side of the bowl which allow them to be used in both right and left hand applications. They are supplied with 60mm spaced corrugated drainer and optional WaterMark certified grade 316 stainless steel waste outlet (LSPW). The integrated bowls are 400L x 320W x 250D and radiused internal bowl corners ensure cleaning is easy. Tap holes can be supplied to suit specified tapware. Ideal for school science rooms and laboratories.

BRITEX grade 316 S.S. 1800mm Twin End Bowl Universal Lab Sink - 1800L x 500W O/A. Bowl size 400L x 320W x 250D. Complete with corrugated drainer and 50mm WaterMark certified grade 316 S.S. waste outlet (LSPW) and XXXX tapware - Product Code US-LSTEB-S18