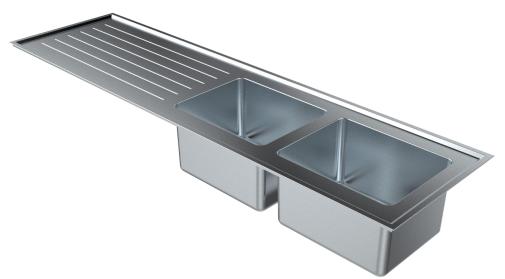

## 1800mm TWIN END BOWL UNIVERSAL LABORATORY SINK

**Optional** Acid Resistant Grade 316 Stainless Steel Waste Outlet (LSPW)

Scan QR code

- Standard Stocked Sizes
- Universal can be used for both right and left hand applications
- Twin bowls, single drainer
- Optional WaterMark certified S.S. waste
- · Will not crack or chip
- Corrugated drainer
- Radius internal bowl corners

- Grade 316 acid resistant S.S. (1.2mm -16/18 gauge)
- 50mm centre waste
- 70mm hob to incorporate tapware
- Optional tapholes to suit specified tapware
- Suits school science rooms and laboratories

BRITEX Stainless Steel Twin End Bowl Universal Lab Sinks are fabricated using 1.2mm grade 316 acid resistant stainless steel. Incorporating a uniquely Britex innovation, the Universal Sink Range possess 70mm hobs on either side of the bowl which allow them to be used in both right and left hand applications. They are supplied with 60mm spaced corrugated drainer and optional WaterMark certified grade 316 stainless steel waste outlet (LSPW). The integrated bowls are 400L x 320W x 250D and radiused internal bowl corners ensure cleaning is easy. Tap holes can be supplied to suit specified tapware. Ideal for school science rooms and laboratories.

BRITEX grade 316 S.S. 1800mm Twin End Bowl Universal Lab Sink - 1800L x 500W O/A. Bowl size 400L x 320W x 250D. Complete with corrugated drainer and 50mm WaterMark certified grade 316 S.S. waste outlet (LSPW) and XXXX tapware - Product Code US-LSTEB-S18