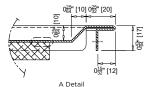

## **US-LSTEB-S18**

- Product Name and Code
- Product Features
- Product **Dimensions**
- Waste Outlet Type (polypropylene or stainless steel)
- Tapware details (if required)

- Grade 316 S.S. Waste LSPW: p 7.07
- Tapholes to suit
- Laboratory tapware