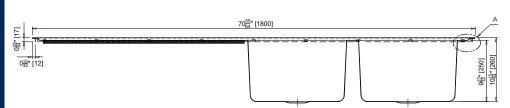

BRITEX grade 316 S.S. 1800mm Twin End Bowl Universal Lab Sink - 1800L x 500W O/A. Bowl size 400L x 320W x 250D. Complete with corrugated drainer and 50mm WaterMark certified grade 316 S.S. waste outlet (LSPW) and XXXX tapware - Product Code US-LSTEB-S18