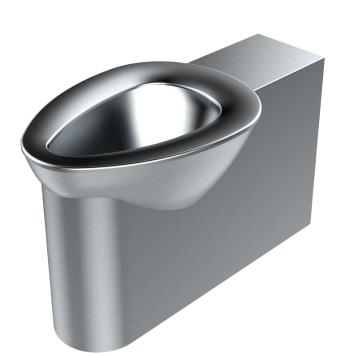

The *BRITEX Grandeur Anti Ligature Contour Toilet Pan* is seamless, fully shrouded and manufactured from heavy gauge grade 304 satin S.S. making it easy to clean and providing optimal strength. Incorporating radius edges for added safety, anti ligature skirt, pressed internal bowl and unique trap design, the Grandeur pan is extremely water efficient much less susceptible to costly blockages in public amenities. Additionally, it incorporates a contraband-proof flushing rim and is free of ligature points making it ideal for installing in correctional facilities and holding cells. Supplied without access panels for maximum security, but are available if required.

BRITEX S.S. Grandeur Anti Ligature Contour Toilet Pan - P Trap, safety radius front edge, anti ligature skirt, fully shrouded to rear wall with optional access panels - Product Code US-PG

VISIT **BRITEXUSA.COM** TO DOWNLOAD THE MOST CURRENT PRODUCT LITERATURE.