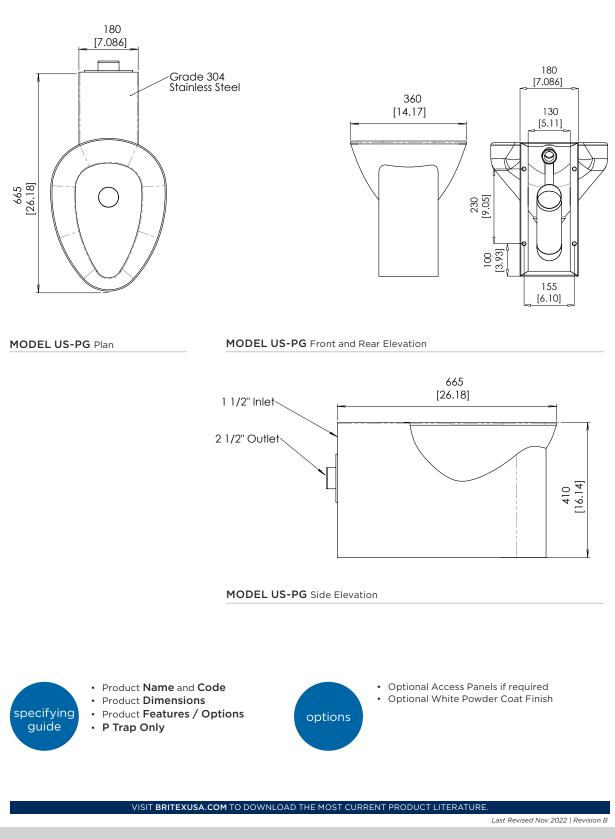

BRITEX S.S. Grandeur Anti Ligature Contour Toilet Pan - P Trap, safety radius front edge, anti ligature skirt, fully shrouded to rear wall with optional access panels - Product Code US-PG

VISIT **BRITEXUSA.COM** TO DOWNLOAD THE MOST CURRENT PRODUCT LITERATURE.