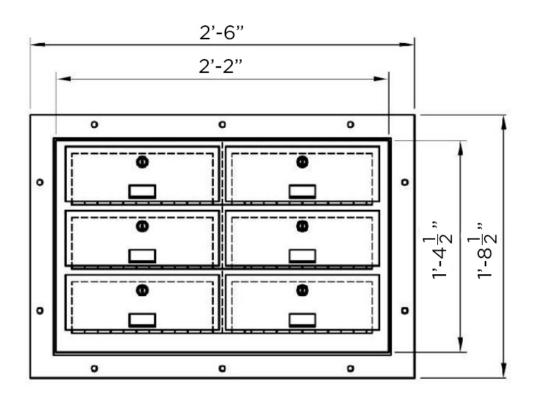

## **TILT OUT PISTOL LOCKER**

PRODUCT CODE

**US-PLT** 

MODEL US-PLT Front Elevation

- Product Name and Code
- Product Dimensions

• Available in other sizes

VISIT BRITEXUSA.COM TO DOWNLOAD THE MOST CURRENT PRODUCT LITERATURE