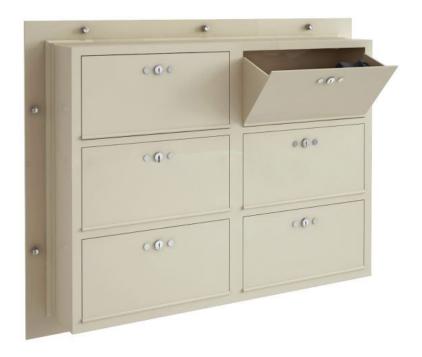

## **TILT OUT PISTOL LOCKER**

- Constructed of 10 gauge mild steel
- Ultra vandal resistant
- Drawers lined with moth-proof felt
- Fully welded, heavy duty construction
- Multiple mounting points for bolting to the wall
- Multiple sizes available

The BRITEX Stainless Steel Wall Mounted Tilt Out Pistol Locker is perfectly suited for use in detention facilities due to its reliable and robust construction. Constructed of 10 gauge steel, the stainless steel vandal proof design makes it an ideal choice for detention/correctional environments where safety is paramount. Multiple stainless steel wall mounting points for bolting to the wall make the locker ultra vandal resistant and reduces the risk of tampering.