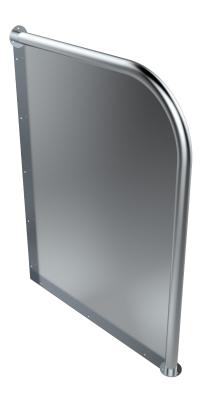

## **TOILET PRIVACY PANEL**

- 14-gauge type 304 stainless steel
- Provides privacy to toilet users
- Ultra vandal resistant
- Can be retrofitted with existing toilets
- Suits detention facilities

- Anti-ligature design
- Radiused edge for added safety
- Floor and wall mounted for extra security
- Fully welded, heavy duty construction

The BRITEX Stainless Steel Security Toilet Privacy Panel is a robust and heavy duty design particularly suited for use in detention and correctional facilities. Fully welded with a radiused front edge and anti-ligature design for added safety, the Privacy Panel perfectly compliments any stainless steel security toilet. Mounted both along the floor and wall, the Britex Stainless Steel Security Toilet Privacy Panel is highly resistant to vandalism.