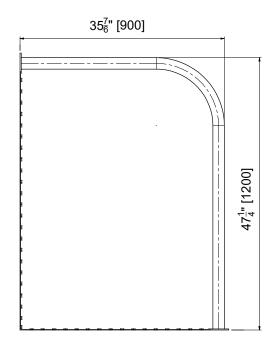

BRITEX grade 304 S.S. Toilet Privacy Panel - 1200L x 900W x 90D O/A. - Product Code US-PPP

\*RED TEXT may denote a variable where one option only is to be selected, a nominal dimension that needs to be specified, or an optional feature that can be removed if not required. Please refer to the back of this page for additional specification details and options.

## **US-PPP**

MODEL US-PPP Side Elevation

MODEL US-PPP Front Elevation

When specifying this product please include:

- Product Name and Code
- Product Dimensions

· Custom dimensions

VISIT BRITEXUSA.COM TO DOWNLOAD THE MOST CURRENT PRODUCT LITERATURE