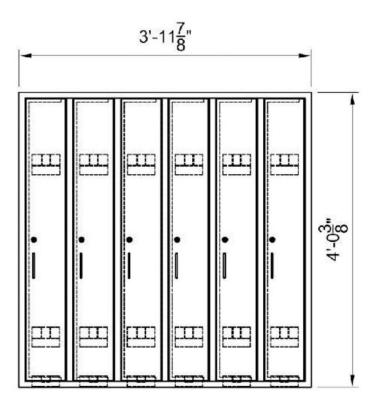

## **RIFLE LOCKER**

PRODUCT CODE

US-RL

## MODEL US-RL Front Elevation

specifying

guide

Product Name and Code

Available in other sizes

VISIT BRITEXUSA.COM TO DOWNLOAD THE MOST CURRENT PRODUCT LITERATURE.

Due to ongoing research and our commitment to product development, details are subject to change without notice. Details accurate at time of print. Please refer to britex.com.au for the most current product information. Allow +/- 5mm tolerance for dimensions and setouts shown in product literature.