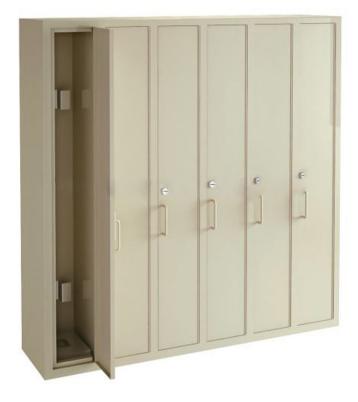

## **RIFLE LOCKER**

features and benefits

## • Constructed of 10 gauge steel panels and a 10 gauge steel plate frame

Ultra vandal resistant

- Locks on every locker door
- Fully welded, heavy duty construction
- Multiple sizes available

The *BRITEX Stainless Steel Rifle Locker* is perfectly suited for use in detention facilities due to its reliable and robust construction. Constructed of 10 gauge steel panels and a 10 gauge steel plate frame, with the inclusion of locks of every locker door, the stainless steel vandal proof design makes it an ideal choice for correctional environments where safety is of upmost importance.