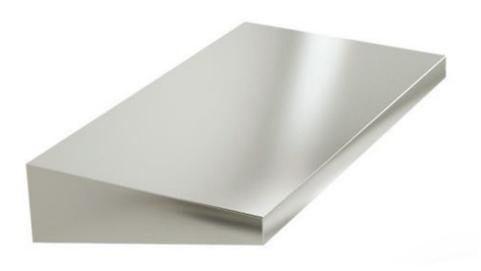

## WALL MOUNTED SECURITY DESK

- Robust 10 guage Stainless Steel construction
- Sides flanged and edges ground smooth to remove all sharp edges
- Optional wall mounted or floor mounted stool available
- Ultra vandal resistant
- Anti-ligature design
- Fully welded seams and heavy duty construction
- Gussets with four anchor holes for support and additional safety

The BRITEX Stainless Steel Wall Mounted Security Desk is perfectly suited for application in detention facilities due to its robust construction. The 10 gauge steel construction ensures strength, while sides are flanged and edges are ground smooth to remove all sharp edges. Gussets with four anchor holes for bolting to the wall make the bunk ultra vandal resistant for additional safety and reduces the risk of tampering, making it an ideal choice for detention/correctional environments.