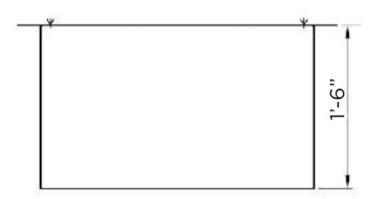

## WALL MOUNTED SECURITY DESK

PRODUCT CODE

**US-SDW** 

MODEL US-SDW Plan Elevation

MODEL US-SDW Front Elevation

When specifying this product please include:

- Product Name and Code
- Product Dimensions

 Wall mounted or floor mounted stool to suit available