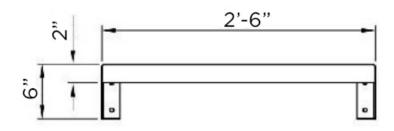

## WALL MOUNTED SECURITY DESK

PRODUCT CODE

**US-SDW** 

MODEL US-SDW Plan Elevation

MODEL US-SDW Front Elevation

When specifying this product please include:

- Product Name and Code
- Product Dimensions

 Wall mounted or floor mounted stool to suit available