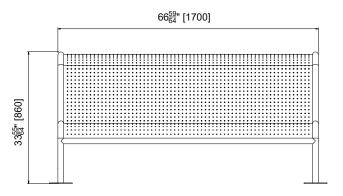

BRITEX S.S. Freestanding Security Bench Seat Style A - 1700mm x 860mm x 775mm - Product Code US-SF-A

\*RED TEXT may denote a variable where one option only is to be selected, a nominal dimension that needs to be specified, or an optional feature that can be removed if not required. Please refer to the back of this page for additional specification details and options.

## US-SF-A

MODEL US-SF-A Plan & Side Elevation

MODEL US-SF-A Front Elevation

MODEL US-SF-A Front Elevation

- specifying guide
- Product Name and Code
- Product **Dimensions**

· Available in custom sizes

VISIT BRITEXUSA.COM TO DOWNLOAD THE MOST CURRENT PRODUCT LITERATURE