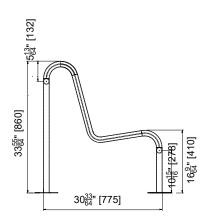

## US-SF-A

MODEL US-SF-A Plan & Side Elevation

MODEL US-SF-A Front Elevation

MODEL US-SF-A Front Elevation

- specifying guide
- Product Name and Code
- Product **Dimensions**

· Available in custom sizes

VISIT BRITEXUSA.COM TO DOWNLOAD THE MOST CURRENT PRODUCT LITERATURE