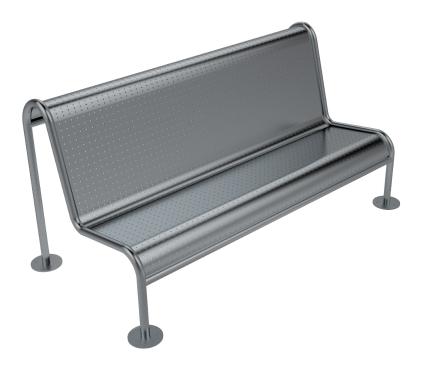

## FREESTANDING SECURITY BENCH

- Standard and custom sizes available
- Perforated style for ease of cleaning and maximum hygeine
- Smooth surface for comfortable seating
- Stainless steel floor mounting plates for bolting to the floor for additional safety
- Ultra vandal resistant
- Anti-ligature design
- Fully welded, heavy duty construction
- Radiused edge for added safety and ease of cleaning

The BRITEX Stainless Steel Freestanding Security Bench Seat Style A is perfectly suited for application in detention facilities due to its reliable and robust construction. The stainless steel vandal-proof and anti ligature design makes it an ideal choice for detention/ correctional environments. Multiple stainless steel floor mounting plates for bolting to the floor make the bench seat ultra vandal resistant and reduces the risk of tampering. The combination of perforated holes and radiused edge construction allows for ease of cleaning and added safety while also preventing the risk of harmful use.

BRITEX S.S. Freestanding Security Bench Seat Style A - 1700mm x 860mm x 775mm - Product Code US-SF-A

\*RED TEXT may denote a variable where one option only is to be selected, a nominal dimension that needs to be specified, or an optional feature that can be removed if not required. Please refer to the back of this page for additional specification details and options.