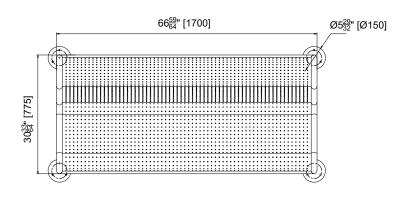

## US-SF-A

MODEL US-SF-A Plan & Side Elevation

MODEL US-SF-A Front Elevation

MODEL US-SF-A Front Elevation

- specifying guide
- Product Name and Code
- Product **Dimensions**

· Available in custom sizes

VISIT BRITEXUSA.COM TO DOWNLOAD THE MOST CURRENT PRODUCT LITERATURE