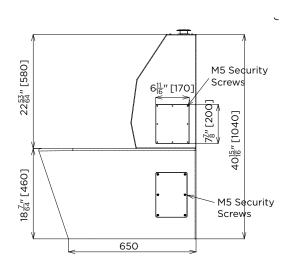

## **US-STSD**

MODEL US-STSD Plan

AS1428 Compliant
Chrome Plated
Metal Mechanical Button

Backrest Welded
To Pan

One of the second se

MODEL US-STSD Front and Rear Elevation

MODEL US-STSD Side Elevation

MODEL US-STSD Side Elevation