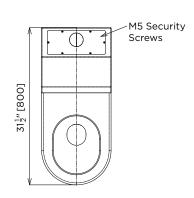

## **US-STSD**

MODEL US-STSD Plan

AS1428 Compliant
Chrome Plated
Metal Mechanical Button

Backrest Welded
To Pan

One of the second se

MODEL US-STSD Front and Rear Elevation

MODEL US-STSD Side Elevation

MODEL US-STSD Side Elevation