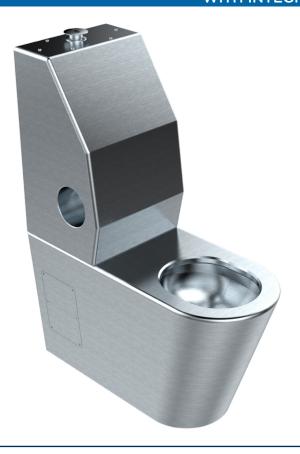

## ADA SECURITY TOILET SUITE WITH INTEGRATED BACKREST

- 14-gauge type 304 stainless steel (1.2mm -16/18 gauge)
- Integrated Toilet Backrest
- Integrated Toilet Roll Holder
- Robust construction
- Available with S or P trap
- Concealed fixings
- Unique blockage resistant trap

- Safety radius front edges
- Left and right access panels
- Option for permanently sealed access panels (maximum security projects)
- Suits detention facilities and public amenities

The BRITEX Stainless Steel ADA Security Toilet Suite with Integrated Backrest is a robust yet stylish compact suite that incorporates a vandal resistant toilet pan and dual flush cistern case. Additional integrated backrest and integrated toilet roll holder allows the unit to be contraband proof and ligature proof. This suite is designed for accessible users in correctional and detention facilities or applications requiring vandal proof fixtures. A pressed internal bowl area with safety radius front edges and unique trap design makes the pan durable and extremely water efficient. Being close-coupled, the suite is hygienic, highly resistant to vandalism and allows for ease of cleaning.

Britex Stainless Steel ADA Security Toilet Suite with Integrated Backrest - supplied with vandal resistant toilet pan, dual button cistern case, integrated backrest and integrated toilet roll holder - Product Code US-STSD