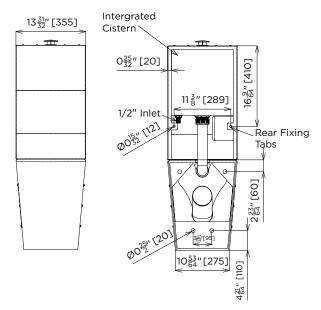

## **US-STSD**

MODEL US-STSD Plan

AS1428 Compliant
Chrome Plated
Metal Mechanical Button

Backrest Welded
To Pan

One of the second se

MODEL US-STSD Front and Rear Elevation

MODEL US-STSD Side Elevation

MODEL US-STSD Side Elevation