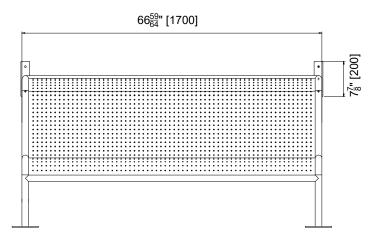

BRITEX S.S. Wall Mounted Security Bench Seat Style A - 1700mm x 860mm x 790mm - Product Code US-SWM-A

\*RED TEXT may denote a variable where one option only is to be selected, a nominal dimension that needs to be specified, or an optional feature that can be removed if not required. Please refer to the back of this page for additional specification details and options.

## US-SWM-A

MODEL US-SWM-A Plan

MODEL US-SWM-A Side Elevation

MODEL US-SWM-A Front Elevation

- Product Name and Code
- Product Dimensions

• Available in custom sizes

VISIT BRITEXUSA.COM TO DOWNLOAD THE MOST CURRENT PRODUCT LITERATURE