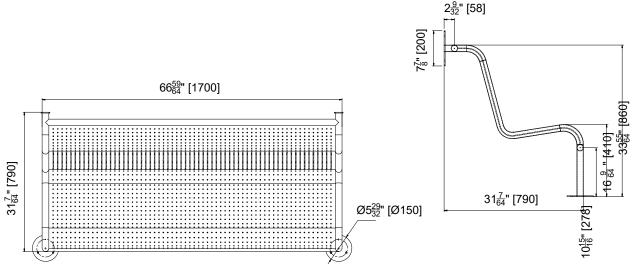

BRITEX S.S. Wall Mounted Security Bench Seat Style A - 1700mm x 860mm x 790mm - Product Code US-SWM-A

\*RED TEXT may denote a variable where one option only is to be selected, a nominal dimension that needs to be specified, or an optional feature that can be removed if not required. Please refer to the back of this page for additional specification details and options.

## US-SWM-A

MODEL US-SWM-A Plan

MODEL US-SWM-A Side Elevation

MODEL US-SWM-A Front Elevation

- Product Name and Code
- Product Dimensions

• Available in custom sizes

VISIT BRITEXUSA.COM TO DOWNLOAD THE MOST CURRENT PRODUCT LITERATURE