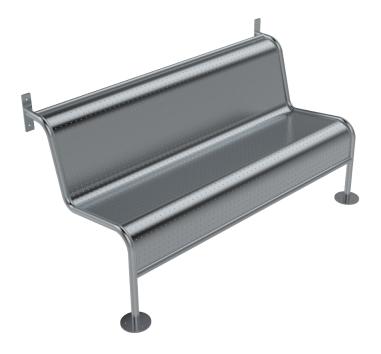

## WALL MOUNTED SECURITY BENCH

- Standard and custom sizes available
- Perforated style for ease of cleaning and maximum hygeine
- Smooth surface for comfortable seating
- Stainless steel floor and wall mounting plates for bolting for additional safety
- Ultra vandal resistant
- Anti-ligature design
- Fully welded, heavy duty construction
- Radiused edge for added safety and ease of cleaning

The BRITEX Stainless Steel Wall Mounted Security Bench Seat Style A is perfectly suited for application in detention facilities due to its reliable and robust construction. The stainless steel vandal-proof and anti ligature design makes it an ideal choice for detention/ correctional environments. Multiple stainless steel floor mounting plates for bolting to the floor and wall make the bench seat ultra vandal resistant and reduces the risk of tampering. The combination of perforated holes and radiused edge construction allows for ease of cleaning and added safety while also preventing the risk of harmful use.

BRITEX S.S. Wall Mounted Security Bench Seat Style A - 1700mm x 860mm x 790mm - Product Code US-SWM-A

\*RED TEXT may denote a variable where one option only is to be selected, a nominal dimension that needs to be specified, or an optional feature that can be removed if not required. Please refer to the back of this page for additional specification details and options.