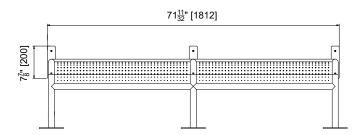

## WALL MOUNTED SECURITY BENCH

PRODUCT CODE

## US-SWM-B

MODEL US-SWM-B Plan

MODEL US-SWM-B Side Elevation

MODEL US-SWM-B Front Elevation

- Product Name and Code
- Product Dimensions

Available in custom sizes

VISIT BRITEXUSA.COM TO DOWNLOAD THE MOST CURRENT PRODUCT LITERATUR