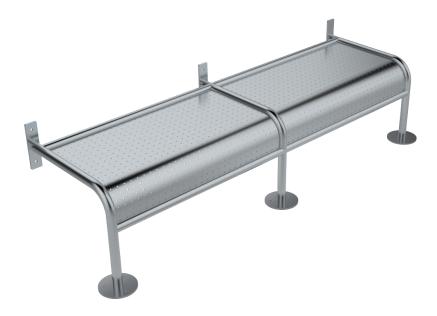

The BRITEX Stainless Steel Wall Mounted Security Bench Seat Style B is perfectly suited for application in detention facilities due to its reliable and robust construction. The stainless steel vandal-proof and anti ligature design makes it an ideal choice for detention/correctional environments. Multiple stainless steel floor mounting plates for bolting to the floor and wall make the bench seat ultra vandal resistant and reduces the risk of tampering. The combination of perforated holes and radiused edge construction allows for ease of cleaning and added safety while also preventing the risk of harmful use.

BRITEX S.S. Wall Mounted Security Bench Seat Style B - 1800mm L - Product Code US-SWM-A

\*RED TEXT may denote a variable where one option only is to be selected, a nominal dimension that needs to be specified, or an optional feature that can be removed if not required. Please refer to the back of this page for additional specification details and options.