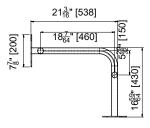

## US-SWM-B

MODEL US-SWM-B Plan

MODEL US-SWM-B Side Elevation

MODEL US-SWM-B Front Elevation

- Product Name and Code
- Product Dimensions

Available in custom sizes

VISIT BRITEXUSA.COM TO DOWNLOAD THE MOST CURRENT PRODUCT LITERATUR