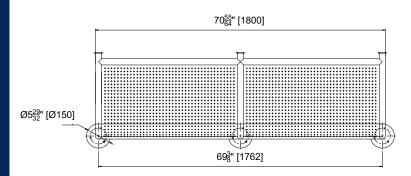

BRITEX S.S. Wall Mounted Security Bench Seat Style B - 1800mm L - Product Code US-SWM-A

\*RED TEXT may denote a variable where one option only is to be selected, a nominal dimension that needs to be specified, or an optional feature that can be removed if not required. Please refer to the back of this page for additional specification details and options.

## US-SWM-B

MODEL US-SWM-B Plan

MODEL US-SWM-B Side Elevation

MODEL US-SWM-B Front Elevation

- Product Name and Code
- Product Dimensions

Available in custom sizes

VISIT BRITEXUSA.COM TO DOWNLOAD THE MOST CURRENT PRODUCT LITERATUR