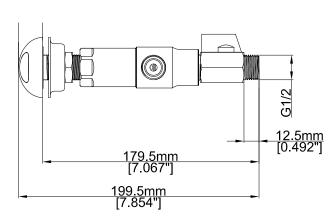

## US-TW-SEC-10 (Cold Only)

- Product Name and Code
- Product **Dimensions**

• Dual Security Dome Option

VISIT BRITEXUSA.COM TO DOWNLOAD THE MOST CURRENT PRODUCT LITERATUR