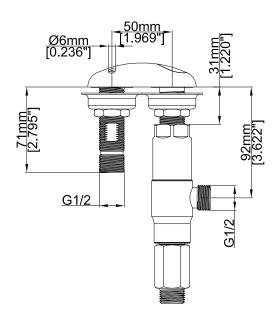

## SAFE HOLD<sup>TM</sup> TIMED FLOW SINGLE PUSH BUTTON SECURITY DOME

PRODUCT CODE

## US-TW-SEC-10 (Cold Only)

- Product Name and Code
- Product **Dimensions**

• Dual Security Dome Option

VISIT BRITEXUSA.COM TO DOWNLOAD THE MOST CURRENT PRODUCT LITERATUR