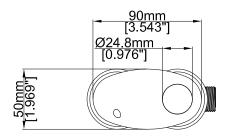

## US-TW-SEC-10 (Cold Only)

- Product Name and Code
- Product **Dimensions**

• Dual Security Dome Option

VISIT BRITEXUSA.COM TO DOWNLOAD THE MOST CURRENT PRODUCT LITERATUR