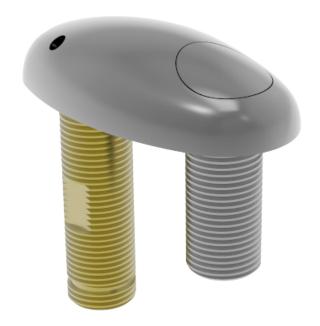

## SAFE HOLD™ TIMED FLOW SINGLE

**PUSH BUTTON SECURITY DOME** 

- Optimal vandal resistance
- Anti ligature design to minimize the risk of self harm
- Can be used for drinking and hand wash
- High quality chrome finish for ease of cleaning and hygiene
- Cold Water Only Available in Dual Dome Model with Hot and Cold Water
- Ideal for security and mental health applications, police stations and penitentiary projects

The BRITEX Safe Hold™ Timed Flow Single Push Button Security Dome is a vandal resistant fixture that is designed to be anti ligature to minimise the risk of self harm. Ideal for use in security and mental health applications as well as for police stations and penetentiary projects for both drinking and hand washing. A high quality chrome finish allows for easy cleaning and added hygiene.

 $BRITEX\ Safe\ Hold^{orall}\ Timed\ Flow\ Single\ Push\ Button\ Security\ Dome\ -\ Cold\ Only.\ Vandal\ resistant\ and\ antiligarure\ design,\ chrome\ plated\ finish\ -\ Product\ Code\ US-TW-SEC-10$ 