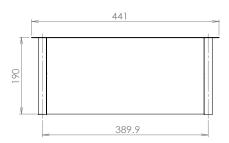

BRITEX S.S. Wall Sleeve - 441x645x190mmD O/A - 1/2" rebar reinforcement - Product Code US-WS

\*RED TEXT may denote a variable where one option only is to be selected, a nominal dimension that needs to be specified, or an optional feature that can be removed if not required. Please refer to the back of this page for additional specification details and options.

## US-WS

MODEL US-WS Plan

MODEL US-WS Front and Side Elevation