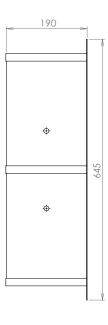

BRITEX S.S. Wall Sleeve - 441x645x190mmD O/A - 1/2" rebar reinforcement - Product Code US-WS

\*RED TEXT may denote a variable where one option only is to be selected, a nominal dimension that needs to be specified, or an optional feature that can be removed if not required. Please refer to the back of this page for additional specification details and options.

## US-WS

MODEL US-WS Plan

MODEL US-WS Front and Side Elevation