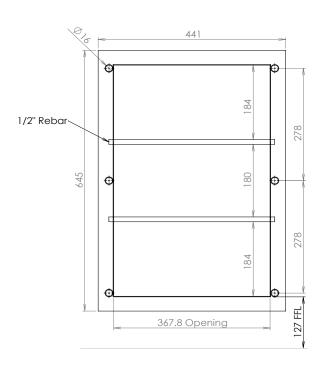

- Galvanised steel
- 1/2" rebar reinforcement
- Suited for wall/floor mount toilet pans
- · Custom sizes available
- Allow for behind wall/rear plumbing access

The BRITEX Wall Sleeve is constructed from galvanised steel to allow for behind wall/rear plumbing access while adding additional security to the duct area. The Wall Sleeve is reinforced with  $2 \times 1.2$ " rebar. Custom size and configuration available, please contact BRITEX.

BRITEX S.S. Wall Sleeve - 441x645x190mmD O/A - 1/2" rebar reinforcement - Product Code US-WS

\*RED TEXT may denote a variable where one option only is to be selected, a nominal dimension that needs to be specified, or an optional feature that can be removed if not required. Please refer to the back of this page for additional specification details and options.

## US-WS

MODEL US-WS Plan

MODEL US-WS Front and Side Elevation