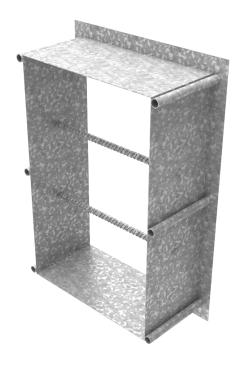

- Galvanised steel
- 1/2" rebar reinforcement
- Suited for wall/floor mount toilet pans
- · Custom sizes available
- Allow for behind wall/rear plumbing access

The BRITEX Wall Sleeve is constructed from galvanised steel to allow for behind wall/rear plumbing access while adding additional security to the duct area. The Wall Sleeve is reinforced with  $2 \times 1.2$ " rebar. Custom size and configuration available, please contact BRITEX.

BRITEX S.S. Wall Sleeve - 441x645x190mmD O/A - 1/2" rebar reinforcement - Product Code US-WS

\*RED TEXT may denote a variable where one option only is to be selected, a nominal dimension that needs to be specified, or an optional feature that can be removed if not required. Please refer to the back of this page for additional specification details and options.