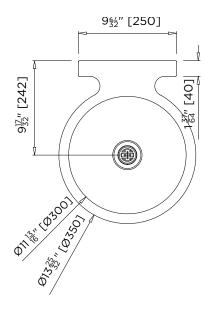

## **US-HBOM**

MODEL US-HBOM Plan

MODEL US-HBOM Side Elevation

MODEL US-HBOM Rear Elevation

When specifying this product please include:

- specifying guide
- Product Name and Code
- Product Dimensions
- Product Features

BRITEX S.S. Omega Basin - 400L x 470W x 200mmD O/A. Supplied in satin finish, complete with 40mm waste outlet, 35mm tap hole - Product Code US-HBOM

\*RED TEXT may denote a variable where one option only is to be selected, a nominal dimension that needs to be specified, or an optional feature that can be removed if not required. Please refer to the back of this page for additional specification details and options.