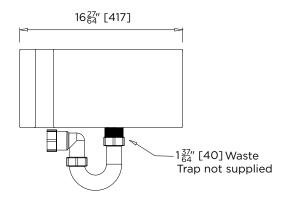

## **US-HBOM**

MODEL US-HBOM Plan

MODEL US-HBOM Side Elevation

MODEL US-HBOM Rear Elevation

When specifying this product please include:

- specifying guide
- Product Name and Code
- Product Dimensions
- Product Features

BRITEX S.S. Omega Basin - 400L x 470W x 200mmD O/A. Supplied in satin finish, complete with 40mm waste outlet, 35mm tap hole - Product Code US-HBOM

\*RED TEXT may denote a variable where one option only is to be selected, a nominal dimension that needs to be specified, or an optional feature that can be removed if not required. Please refer to the back of this page for additional specification details and options.