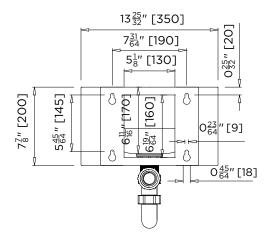

## **US-HBOM**

MODEL US-HBOM Plan

MODEL US-HBOM Side Elevation

MODEL US-HBOM Rear Elevation

When specifying this product please include:

- specifying guide
- Product Name and Code
- Product Dimensions
- Product Features

BRITEX S.S. Omega Basin - 400L x 470W x 200mmD O/A. Supplied in satin finish, complete with 40mm waste outlet, 35mm tap hole - Product Code US-HBOM

\*RED TEXT may denote a variable where one option only is to be selected, a nominal dimension that needs to be specified, or an optional feature that can be removed if not required. Please refer to the back of this page for additional specification details and options.