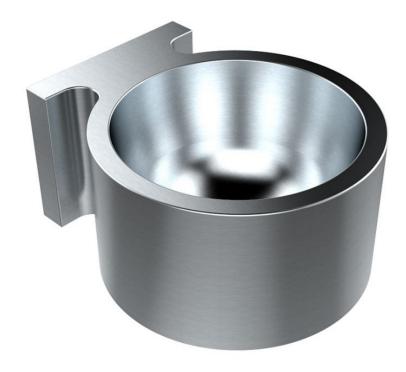

## **OMEGA WASH BASIN**

- Stylish 'designer' basin
- Fully welded, seamless construction
- Grade 304 SS (1.2mm -16/18 gauge)
- Easy to clean and maintain
- 40mm waste outlet supplied
- Concealed fixings
- Suits single tap hole
- Perfect for hospitality projects, night clubs, hotels and restaurants

The BRITEX Omega Wash Basin is a very attractive fixture that is both functional and robust. Manufactured from Grade 304 stainless steel, the Omega has a large, deep bowl with an integral, uniquely shaped hob at the rear of the bowl providing space for a mixer tap. With its concealed fixings, designer looks and satin finish it is well suited to hotel washrooms, night clubs and restaurants.

BRITEX S.S. Omega Basin - 400L x 470W x 200mmD O/A. Supplied in satin finish, complete with 40mm waste outlet, 35mm tap hole - Product Code US-HBOM

\*RED TEXT may denote a variable where one option only is to be selected, a nominal dimension that needs to be specified, or an optional feature that can be removed if not required. Please refer to the back of this page for additional specification details and options.