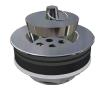

- Grade 316 acid resistant S.S. (1.2mm -16/18 gauge)
- 50mm centre waste
- 70mm hob to incorporate tapware
- Optional tapholes to suit specified tapware
- Suits school science rooms and laboratories

BRITEX Stainless Steel Single End Bowl Universal Lab Sinks are fabricated using 1.2mm grade 316 acid resistant stainless steel. Incorporating a uniquely Britex innovation, the Universal Sink Range possess 70mm hobs on either side of the bowl which allow them to be used in both right and left hand applications. They are supplied with 60mm spaced corrugated drainer and optional WaterMark certified grade 316 stainless steel waste outlet (LSPW). The Integrated single bowl is 400L x 320W x 250D and radiused internal bowl corners ensure cleaning is easy. Tap holes can be supplied to suit specified tapware. Ideal for school science rooms and laboratories.

## US-LSSEB-S12

- Product Name and Code
- Product Features
- Product **Dimensions**
- Waste Outlet Type (polypropylene or stainless steel)
- Tapware details (if required)

- Grade 316 S.S. Waste LSPW: p 7.07
- Tapholes to suit
- Laboratory tapware