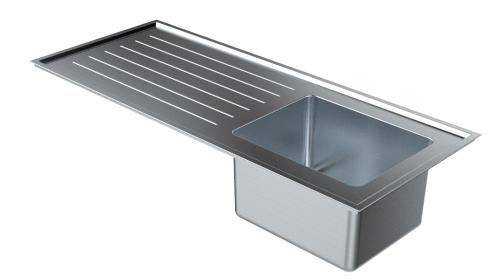

## 1200mm SINGLE END BOWL UNIVERSAL LABORATORY SINK

Optional Acid Resistant Grade 316 Stainless Steel Waste Outlet (LSPW)

Scan QR code

- Standard Stocked Sizes
- Universal can be used for both right and left hand applications
- Single bowl, single drainer
- Optional WaterMark certified S.S. waste
- · Will not crack or chip
- Corrugated drainer
- Radius internal bowl corners

- Grade 316 acid resistant S.S. (1.2mm -16/18 gauge)
- 50mm centre waste
- 70mm hob to incorporate tapware
- Optional tapholes to suit specified tapware
- Suits school science rooms and laboratories

BRITEX Stainless Steel Single End Bowl Universal Lab Sinks are fabricated using 1.2mm grade 316 acid resistant stainless steel. Incorporating a uniquely Britex innovation, the Universal Sink Range possess 70mm hobs on either side of the bowl which allow them to be used in both right and left hand applications. They are supplied with 60mm spaced corrugated drainer and optional WaterMark certified grade 316 stainless steel waste outlet (LSPW). The Integrated single bowl is 400L x 320W x 250D and radiused internal bowl corners ensure cleaning is easy. Tap holes can be supplied to suit specified tapware. Ideal for school science rooms and laboratories.

BRITEX grade 316 S.S. 1200mm Single End Bowl Universal Lab Sink - 1200L x 500W O/A. Bowl size 400L x 320W x 250D. Complete with corrugated drainer and 50mm WaterMark certified grade 316 S.S. waste outlet (LSPW) and XXXX tapware - Product Code US-LSSEB-S12