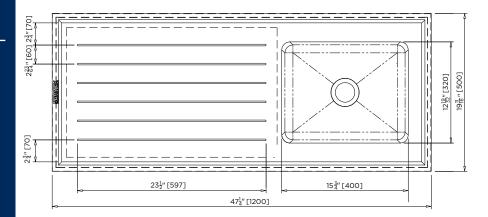

## 1200mm SINGLE END BOWL UNIVERSAL LABORATORY SINK

Optional Acid Resistant Grade 316 Stainless Steel Waste Outlet (LSPW)

Scan QR code

- Standard Stocked Sizes
- Universal can be used for both right and left hand applications
- Single bowl, single drainer
- Optional WaterMark certified S.S. waste
- · Will not crack or chip
- Corrugated drainer
- Radius internal bowl corners

- Grade 316 acid resistant S.S. (1.2mm -16/18 gauge)
- 50mm centre waste
- 70mm hob to incorporate tapware
- Optional tapholes to suit specified tapware
- Suits school science rooms and laboratories

BRITEX Stainless Steel Single End Bowl Universal Lab Sinks are fabricated using 1.2mm grade 316 acid resistant stainless steel. Incorporating a uniquely Britex innovation, the Universal Sink Range possess 70mm hobs on either side of the bowl which allow them to be used in both right and left hand applications. They are supplied with 60mm spaced corrugated drainer and optional WaterMark certified grade 316 stainless steel waste outlet (LSPW). The Integrated single bowl is 400L x 320W x 250D and radiused internal bowl corners ensure cleaning is easy. Tap holes can be supplied to suit specified tapware. Ideal for school science rooms and laboratories.

BRITEX grade 316 S.S. 1200mm Single End Bowl Universal Lab Sink - 1200L x 500W O/A. Bowl size 400L x 320W x 250D. Complete with corrugated drainer and 50mm WaterMark certified grade 316 S.S. waste outlet (LSPW) and XXXX tapware - Product Code US-LSSEB-S12