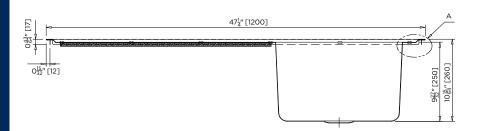

BRITEX grade 316 S.S. 1200mm Single End Bowl Universal Lab Sink - 1200L x 500W O/A. Bowl size 400L x 320W x 250D. Complete with corrugated drainer and 50mm WaterMark certified grade 316 S.S. waste outlet (LSPW) and XXXX tapware - Product Code US-LSSEB-S12