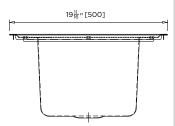

BRITEX grade 316 S.S. 1200mm Single End Bowl Universal Lab Sink - 1200L x 500W O/A. Bowl size 400L x 320W x 250D. Complete with corrugated drainer and 50mm WaterMark certified grade 316 S.S. waste outlet (LSPW) and XXXX tapware - Product Code US-LSSEB-S12