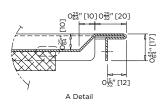

- Grade 316 acid resistant S.S. (1.2mm -16/18 gauge)
- 50mm centre waste
- 70mm hob to incorporate tapware
- Optional tapholes to suit specified tapware
- Suits school science rooms and laboratories

BRITEX Stainless Steel Single End Bowl Universal Lab Sinks are fabricated using 1.2mm grade 316 acid resistant stainless steel. Incorporating a uniquely Britex innovation, the Universal Sink Range possess 70mm hobs on either side of the bowl which allow them to be used in both right and left hand applications. They are supplied with 60mm spaced corrugated drainer and optional WaterMark certified grade 316 stainless steel waste outlet (LSPW). The Integrated single bowl is 400L x 320W x 250D and radiused internal bowl corners ensure cleaning is easy. Tap holes can be supplied to suit specified tapware. Ideal for school science rooms and laboratories.

## US-LSSEB-S12

- Product Name and Code
- Product Features
- Product **Dimensions**
- Waste Outlet Type (polypropylene or stainless steel)
- Tapware details (if required)

- Grade 316 S.S. Waste LSPW: p 7.07
- Tapholes to suit
- Laboratory tapware