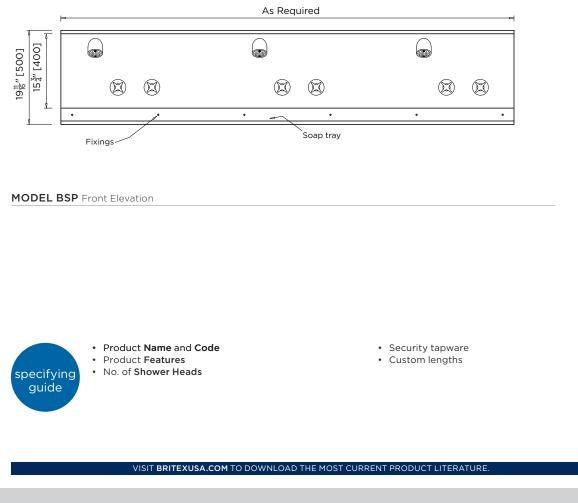

rporate an integral soap shelf and are ideally suited to sports facility change rooms, public amenities, caravan parks and ablution blocks.



BRITEX S.S. Shower Panel - XXXXmm L x XXXmm H x 100mm D. Grade 304 stainless steel. Supplied complete with integral soap shelf, concealed mounting bracket and X No. Sets of Hot and Cold WaterMark certified vandal resistant tapware - Product Code US-BSP

\*RED TEXT may denote a variable where one option only is to be selected, a nominal dimension that needs to be specified, or an optional feature that can be removed if not required. Please refer to the back of this page for additional specification details and options.

VISIT BRITEXUSA.COM TO DOWNLOAD THE MOST CURRENT PRODUCT LITERATURE



## SHOWER PANEL

PRODUCT CODE





MODEL BSP Side Elevation