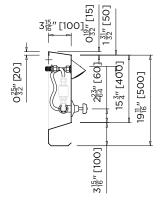

ss steel, shower panels incorporate an integral soap shelf and are ideally suited to sports facility change rooms, public amenities, caravan parks and ablution blocks.



BRITEX S.S. Shower Panel - XXXXmm L x XXXmm H x 100mm D. Grade 304 stainless steel. Supplied complete with integral soap shelf, concealed mounting bracket and X No. Sets of Hot and Cold WaterMark certified vandal resistant tapware - Product Code US-BSP

\*RED TEXT may denote a variable where one option only is to be selected, a nominal dimension that needs to be specified, or an optional feature that can be removed if not required. Please refer to the back of this page for additional specification details and options.

VISIT BRITEXUSA.COM TO DOWNLOAD THE MOST CURRENT PRODUCT LITERATURE



## SHOWER PANEL

PRODUCT CODE





MODEL BSP Side Elevation