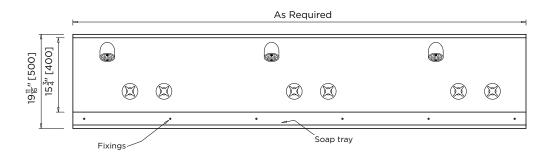

## **US-BSP**

MODEL BSP Side Elevation

MODEL BSP Front Elevation

- Product Name and Code
- Product Features
- No. of Shower Heads

- Security tapware
- Custom lengths

VISIT BRITEXUSA.COM TO DOWNLOAD THE MOST CURRENT PRODUCT LITERATURE