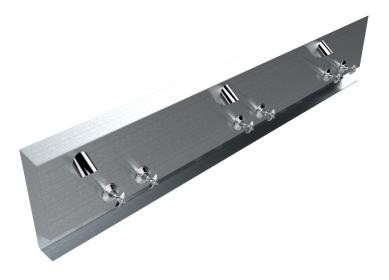

## **SHOWER PANEL**

- Available in custom sizes
- Integrated Soap Shelf
- Commercial grade 304 stainless steel
- Choice of anti-vandal tapware options
- Heavy duty construction

- Easy to install
- Water efficient tapware
- Suits sports clubs, caravan parks, ablution blocks and public amenities

The BRITEX Stainless Steel Shower Panel is available in custom or standard lengths with vandal resistant, water efficient hot and cold tapware. Fabricated from heavy duty grade 304 satin finish stainless steel, shower panels incorporate an integral soap shelf and are ideally suited to sports facility change rooms, public amenities, caravan parks and ablution blocks.