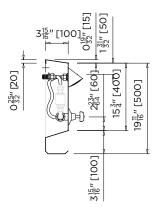

## **US-BSP**

MODEL BSP Side Elevation

MODEL BSP Front Elevation

- Product Name and Code
- Product Features
- No. of Shower Heads

- Security tapware
- Custom lengths

VISIT BRITEXUSA.COM TO DOWNLOAD THE MOST CURRENT PRODUCT LITERATURE