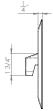

## US-BTX-SH-004

Ball & Spring Security Hook

MODEL US-BTX-SH-004 Front Elevation

MODEL US-BTX-SH-004 Side Elevation

When specifying this product please include:

Product Name and Code

VISIT BRITEXUSA.COM TO DOWNLOAD THE MOST CURRENT PRODUCT LITERATURE