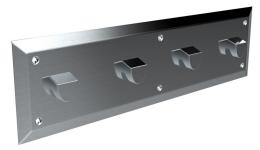

## **BALL & SPRING SECURITY HOOK**

Image shows US-BTX-SH-001 Ball & Spring Security Hook

Image shows US-BTX-SH-002 Ball & Spring Security Hook

Image shows US-BTX-SH-004 Ball & Spring Security Hook

- Ligature resistant design
- Heavy duty construction
- Highly resistant to deliberate acts of force
- Multiple sizes available

- Grade 304 stainless steel
- Fully welded construction
- Ideal for prisons, police stations and detention centres

The BRITEX Stainless Steel Vandal Resistant Ball & Spring Security Hook, ideal for installation in prisons, police stations and detention centres. Mounting plate is made from 14ga. thick type 304 stainless steel with dimpled holes for mounting and flat head 1/4" diameter anchors (anchors not provided). Internal stainless steel ball and spring. Available in multiple sizes.

Britex Stainless Steel Ball & Spring Security Hook - 18" Long x 5" High x 1.25" Deep - Product Code US-BTX-SH-004

\*RED TEXT may denote a variable where one option only is to be selected, a nominal dimension that needs to be specified, or an optional feature that can be removed if not required. Please refer to the back of this page for additional specification details and options.