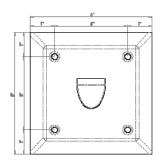

#### US-BTX-SH-001

Ball & Spring Security Hook

MODEL US-BTX-SH-001 Front Elevation

MODEL US-BTX-SH-001 Side Elevation