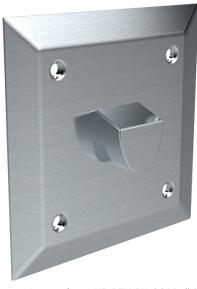

## **BALL & SPRING SECURITY HOOK**

Image shows US-BTX-SH-001 Ball & Spring Security Hook

Image shows US-BTX-SH-002 Ball & Spring Security Hook

Image shows US-BTX-SH-004 Ball & Spring Security Hook

- Ligature resistant design
- Heavy duty construction
- Highly resistant to deliberate acts of force
- Multiple sizes available

- Grade 304 stainless steel
- Fully welded construction
- Ideal for prisons, police stations and detention centres

The BRITEX Stainless Steel Vandal Resistant Ball & Spring Security Hook, ideal for installation in prisons, police stations and detention centres. Mounting plate is made from 14ga. thick type 304 stainless steel with dimpled holes for mounting and flat head 1/4" diameter anchors (anchors not provided). Internal stainless steel ball and spring. Available in multiple sizes.

Britex Stainless Steel Ball & Spring Security Hook - 5" Long x 5" High x 1.25" Deep - Product Code us-BTX-SH-001

Britex Stainless Steel Ball & Spring Security Hook - 10" Long x 5" High x 1.25" Deep - Product Code US-BTX-SH-002