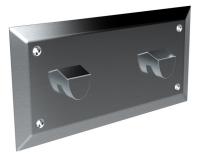

## **BALL & SPRING SECURITY HOOK**

Image shows US-BTX-SH-001 Ball & Spring Security Hook

Image shows US-BTX-SH-002 Ball & Spring Security Hook

Image shows US-BTX-SH-004 Ball & Spring Security Hook

- Ligature resistant design
- Heavy duty construction
- Highly resistant to deliberate acts of force
- Multiple sizes available

- Grade 304 stainless steel
- Fully welded construction
- Ideal for prisons, police stations and detention centres

The BRITEX Stainless Steel Vandal Resistant Ball & Spring Security Hook, ideal for installation in prisons, police stations and detention centres. Mounting plate is made from 14ga. thick type 304 stainless steel with dimpled holes for mounting and flat head 1/4" diameter anchors (anchors not provided). Internal stainless steel ball and spring. Available in multiple sizes.

Britex Stainless Steel Ball & Spring Security Hook - 5" Long x 5" High x 1.25" Deep - Product Code us-BTX-SH-001

Britex Stainless Steel Ball & Spring Security Hook - 10" Long x 5" High x 1.25" Deep - Product Code US-BTX-SH-002