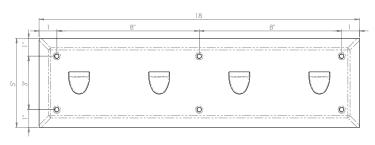

## US-BTX-SH-004

Ball & Spring Security Hook

MODEL US-BTX-SH-004 Front Elevation

MODEL US-BTX-SH-004 Side Elevation

When specifying this product please include:

Product Name and Code

VISIT BRITEXUSA.COM TO DOWNLOAD THE MOST CURRENT PRODUCT LITERATURE

Britex Stainless Steel Ball & Spring Security Hook - 18" Long x 5" High x 1.25" Deep - Product Code US-BTX-SH-004

\*RED TEXT may denote a variable where one option only is to be selected, a nominal dimension that needs to be specified, or an optional feature that can be removed if not required. Please refer to the back of this page for additional specification details and options.