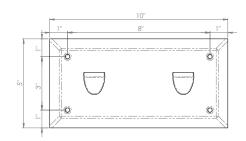

### US-BTX-SH-002

Ball & Spring Security Hook

MODEL US-BTX-SH-002 Front Elevation

 $\textbf{MODEL US-BTX-SH-002} \ \mathsf{Side} \ \mathsf{Elevation}$ 