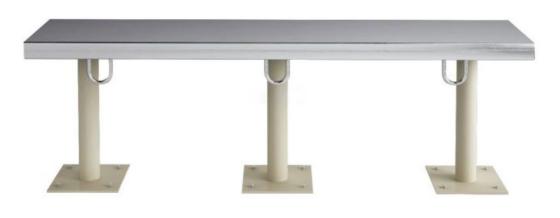

## FLOOR MOUNTED CUFF BENCH

- Standard and custom sizes available
- Smooth surface for comfortable seating
- Stainless steel floor mounting plates for bolting for additional safety
- Ultra vandal resistant
- Anti-ligature design
- Fully welded, heavy duty construction

The *BRITEX Stainless Steel Floor Mounted Cuff Bench* is perfectly suited for application in detention facilities due to its reliable and robust construction. Constructed of 10 gauge steel top with flanges on all four sides, the stainless steel vandal proof and anti-ligature design of the bench makes it an ideal choice for detention/correctional environments. Multiple stainless steel floor mounting plates for bolting to the floor make the bench seat ultra vandal resistant and reduces the risk of tampering.