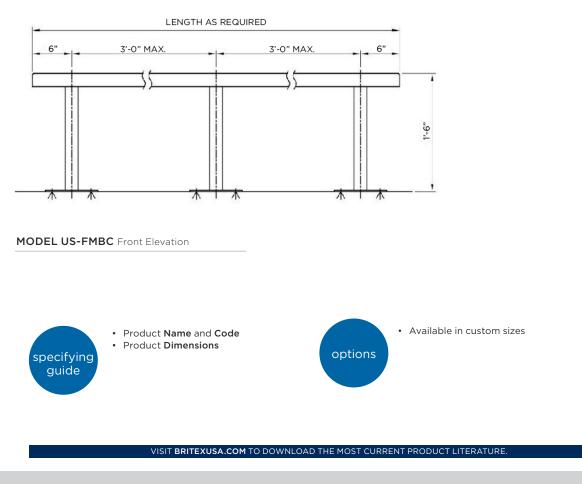

BRITEX S.S. Floor Mounted Cuff Bench - Product Code US-FMBC

\*RED TEXT may denote a variable where one option only is to be selected, a nominal dimension that needs to be specified, or an optional feature that can be removed if not required. Please refer to the back of this page for additional specification details and options.