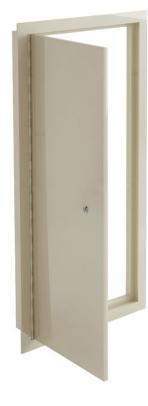

## SECURITY ACCESS PANEL

- features and benefits
- 10 gauge steel panels and 7 gauge steel plate frame
- The 3/16" steel door swings on two heavy duty 3" full surface hinges
- Ultra vandal resistant

- Locks on every locker door
- Fully welded, heavy duty construction
- Multiple sizes available

The *BRITEX Stainless Steel Security Access Panel*, used to gain access to plumbing and utilities, is perfectly suited for use in detention facilities due to its reliable and robust construction. Constructed of 10 gauge steel panels and a 7 gauge steel plate frame, the vandal proof design of the lift-out access panel makes it an ideal choice for correctional environments where safety is of upmost importance.