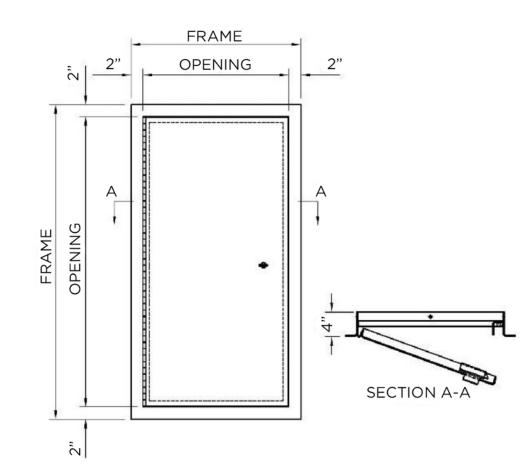

BRITEX S.S. Security Access Panel - Product Code US-SAP

\*RED TEXT may denote a variable where one option only is to be selected, a nominal dimension that needs to be specified, or an optional feature that can be removed if not required. Please refer to the back of this page for additional specification details and options.