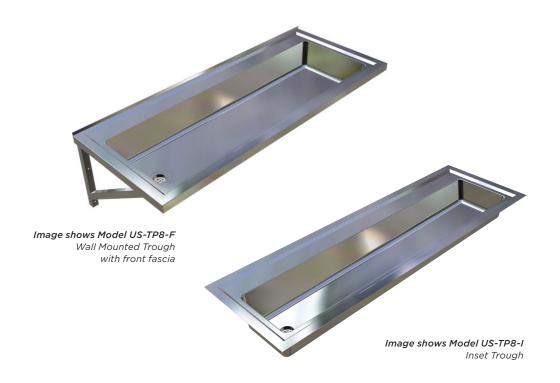

The BRITEX Stainless Steel Art Trough is a versatile trough that can be used for a large range of applications, commonly in education projects. Inset and fascia style models are available for bench and wall mounting respectively. Made from 1.2mm grade 304 stainless steel and possessing rounded corners it is easy to clean and is available in custom lengths with either left or right hand waste position. Wall mounted models are supplied with heavy duty wall brackets and front legs are available if additional support is required.

## **ART TROUGH**

PRODUCT CODE

**US-TP8-F**Fascia style (480mm wide)

US-TP8-I

Inset style (480mm wide)

MODEL US-TP8-F Section

## **US-TP8-FW** Fascia style (600mm wide)

## US-TP8-IW

Inset style (600mm wide)

MODEL US-TP8-F Plan and Front Elevation

MODEL US-TP8-I Section

specifying

guide

MODEL US-TP8-I Plan and Front Elevation