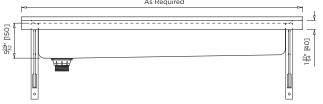

## **ART TROUGH**

PRODUCT CODE

**US-TP8-F**Fascia style (480mm wide)

US-TP8-I

Inset style (480mm wide)

MODEL US-TP8-F Section

## **US-TP8-FW** Fascia style (600mm wide)