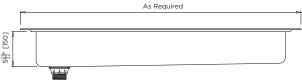

## **ART TROUGH**

PRODUCT CODE

**US-TP8-F**Fascia style (480mm wide)

US-TP8-I

Inset style (480mm wide)

MODEL US-TP8-F Section

## US-TP8-IW

Inset style (600mm wide)

MODEL US-TP8-F Plan and Front Elevation

MODEL US-TP8-I Section

specifying

guide

MODEL US-TP8-I Plan and Front Elevation