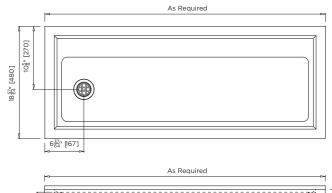

## **ART TROUGH**

PRODUCT CODE

**US-TP8-F**Fascia style (480mm wide)

US-TP8-I

Inset style (480mm wide)

MODEL US-TP8-F Section

## US-TP8-IW

Inset style (600mm wide)

MODEL US-TP8-F Plan and Front Elevation

MODEL US-TP8-I Section

specifying

guide

MODEL US-TP8-I Plan and Front Elevation