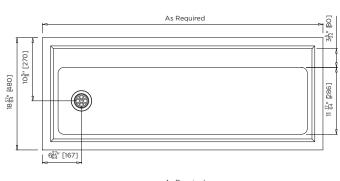

## **ART TROUGH**

PRODUCT CODE

**US-TP8-F**Fascia style (480mm wide)

US-TP8-I

Inset style (480mm wide)

MODEL US-TP8-F Section

## US-TP8-IW

Inset style (600mm wide)

MODEL US-TP8-F Plan and Front Elevation

MODEL US-TP8-I Section

specifying

guide

MODEL US-TP8-I Plan and Front Elevation