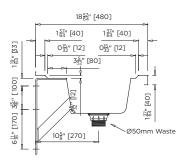

## **ART TROUGH**

PRODUCT CODE

**US-TP8-F**Fascia style (480mm wide)

US-TP8-I

Inset style (480mm wide)

MODEL US-TP8-F Section

## US-TP8-IW

Inset style (600mm wide)

MODEL US-TP8-F Plan and Front Elevation

MODEL US-TP8-I Section

specifying

guide

MODEL US-TP8-I Plan and Front Elevation