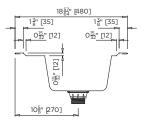

## **ART TROUGH**

PRODUCT CODE

**US-TP8-F**Fascia style (480mm wide)

US-TP8-I

Inset style (480mm wide)

MODEL US-TP8-F Section

## US-TP8-IW

Inset style (600mm wide)

MODEL US-TP8-F Plan and Front Elevation

MODEL US-TP8-I Section

specifying

guide

MODEL US-TP8-I Plan and Front Elevation