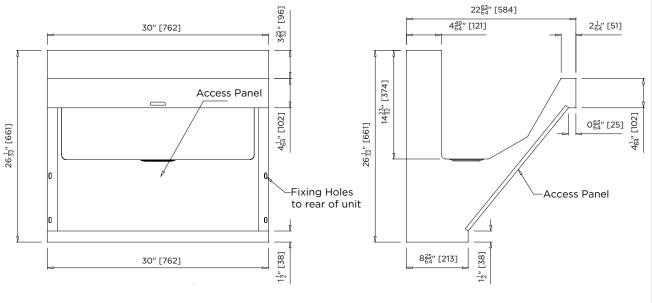

(1.2mm -16/18 gauge)
- Radius internal corners for easy cleaning
- Supplied with mounting brackets and waste outlets



The *BRITEX Stainless Steel Single Scrub Trough* is designed specifically for use in scrub up and ablution areas in medical facilities. High quality, heavy duty construction suited to hob mounted tapware.



BRITEX S.S. Single Scrub Trough - 1524mmL x 584mmW x 660mmD - Product Code US-ST1

\*RED TEXT may denote a variable where one option only is to be selected, a nominal dimension that needs to be specified, or an optional feature that can be removed if not required. Please refer to the back of this page for additional specification details and options.

VISIT BRITEXUSA.COM TO DOWNLOAD THE MOST CURRENT PRODUCT LITERATURE.



## SINGLE SCRUB TROUGH

PRODUCT CODE

US-ST1



MODEL US-ST1 Front Elevation





## MODEL US-ST1 Plan

specifying guide When specifying this product please include:

- Product Name and Code
- Product Features
   Product Dimensions
- Product Dimensions

VISIT BRITEXUSA.COM TO DOWNLOAD THE MOST CURRENT PRODUCT LITERATURE.