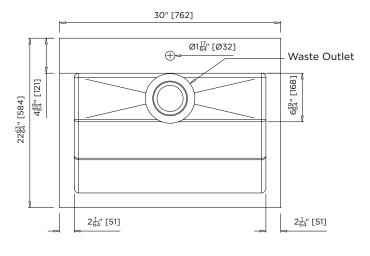

## MODEL US-ST1 Plan

specifying guide When specifying this product please include:

- Product Name and Code
- Product Features
   Product Dimensions
- Product Dimensions

VISIT BRITEXUSA.COM TO DOWNLOAD THE MOST CURRENT PRODUCT LITERATURE.